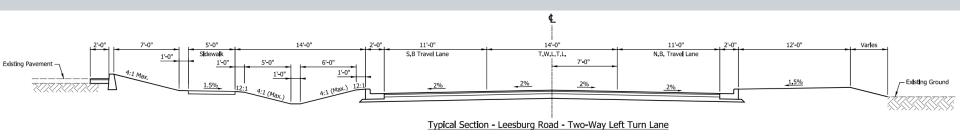

5'-0" 14'-0" 11'-0" 11'-0" 16'-0" Varles Sldewa**l**k S.B Travel Lane N.B. Travel Lane 1'-0" 5'-0" 6'-0" 1'-0" 1'-0" \_1.5% - Existing Ground Existing Ground -Typical Section - Leesburg Road - Two Lanes