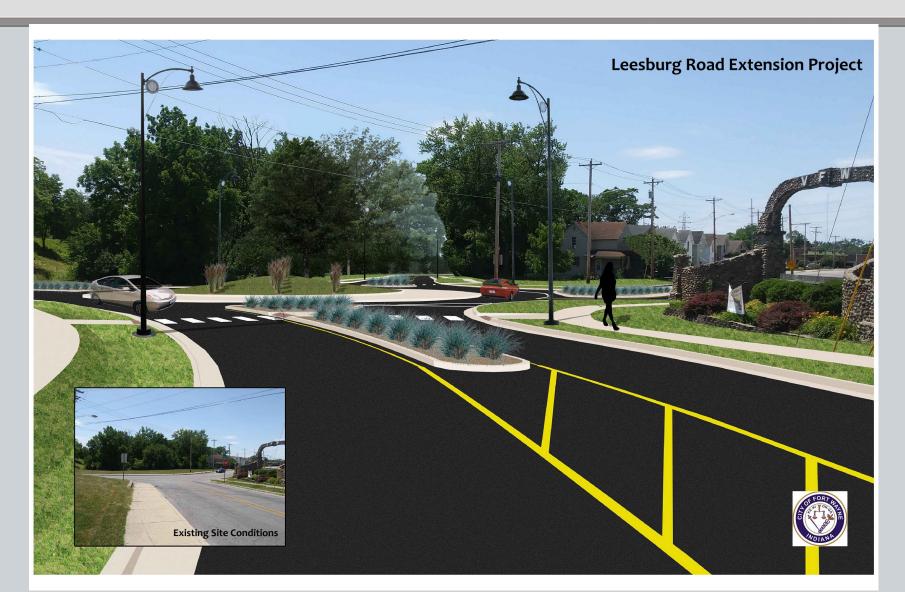

ay
- Intersection Improvements
  - Single lane roundabout at Leesburg and Main
  - Signalized intersection at Leesburg and Jefferson
  - Reconfigured intersection at Jefferson and Main
- New 5' Sidewalks
- New Three-Sided Box Structure over Junk Ditch
- Stormwater Improvements
  - New enclosed storm sewer
  - Detention pond
- Green Infrastructure
- New Street Lights













5'-0" 14'-0" 11'-0" 11'-0" 16'-0" Varles Sldewa**l**k S.B Travel Lane N.B. Travel Lane 1'-0" 5'-0" 6'-0" 1'-0" 1'-0" \_1.5% - Existing Ground Existing Ground -Typical Section - Leesburg Road - Two Lanes







### Intersection of Leesburg and Jefferson:









### Leesburg Road Extension Alignment:









### Roundabout – Leesburg Rd. and Main St.









### Intersection of Jefferson Blvd & Main St:











# 4. Tentative Project Timeline



Stage 2 (60% Complete Plans) Summer 2022

Stage 3 (90% Complete Plans) Fall 2022

Begin Right-of-Way Acquisition Spring 2023

Final Public Meeting Summer 2023

Final Plans (100% Complete) Summer 2023

Project Bid & Begin Construction Fall 2023



### 3. Tentative Project Timeline



Construction Completion - Phase 1: Spring 2024 - Spring 2025 Leesburg Road from Jefferson Blvd to Main St

Construction Completion - Phase 2: Fall 2024 - Fall 2025
Intersection of Jefferson Blvd and Main St





## 4. Open House



- Visit with Project Staff
- Review Preliminary Plans
- Give Input on Current Issues
  - Stormwater
  - Traffic
- Discuss Concerns







### **Project Contacts**



#### City of Fort Wayne:

Patrick Zaharako, PE, MBA - City Engineer Patrick.Zahar