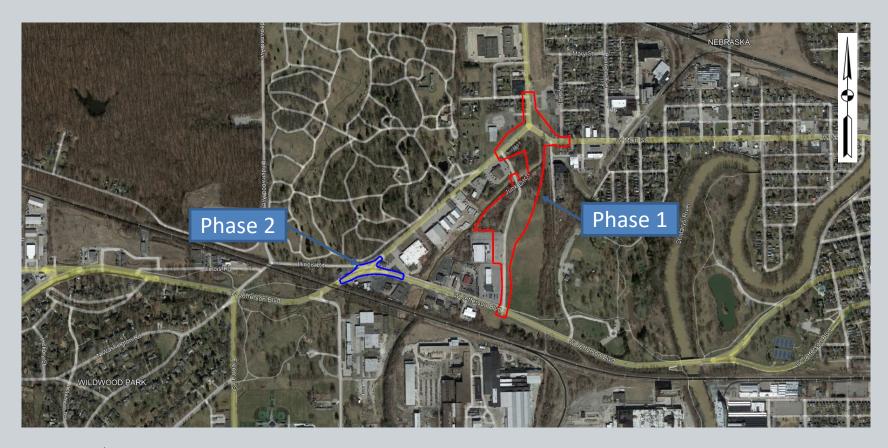

# Leesburg Road Extension

Phase 1 – Jefferson Blvd to Main St

Phase 2 – Intersection of Jefferson Blvd and

Main St

### Leesburg Road Extension Alignment:

### 3. Tentative Project Timeline

Construction Completion - Phase 1: Spring 2024 - Spring 2025 Leesburg Road from Jefferson Blvd to Main St

Construction Completion - Phase 2: Fall 2024 - Fall 2025
Intersection of Jefferson Blvd and Main St