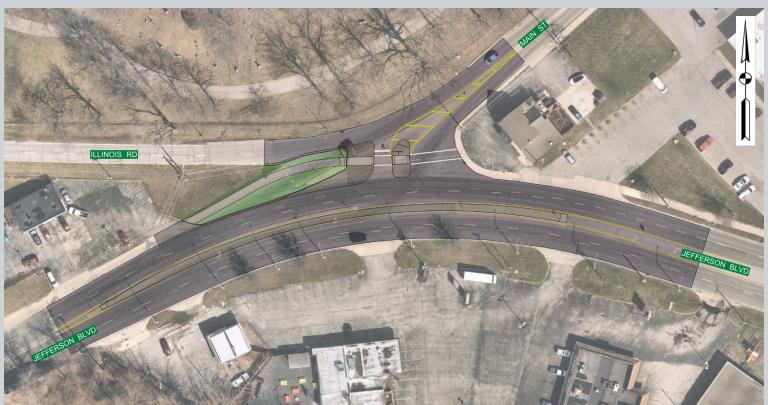

ng roadway
- Intersection Improvements
  - Single lane roundabout at Leesburg and Main
  - Signalized intersection at Leesburg and Jefferson
  - Reconfigured intersection at Jefferson and Main
- New 5' Sidewalks
- New Three-Sided Box Structure over Junk Ditch
- Stormwater Improvements
  - New enclosed storm sewer
  - Detention pond
- Green Infrastructure
- New Street Lights













5'-0" 14'-0" 11'-0" 11'-0" 16'-0" Varles Sldewa**l**k S.B Travel Lane N.B. Travel Lane 1'-0" 5'-0" 6'-0" 1'-0" 1'-0" \_1.5% - Existing Ground Existing Ground -Typical Section - Leesburg Road - Two Lanes







### Intersection of Leesburg and Jefferson:









### Leesburg Road Extension Alignment:









### Roundabout – Leesburg Rd. and Main St.









### Intersection of Jefferson Blvd & Main St:











# 4. Tentative Project Timeline



Stage 2 (60% Complete Plans) Summer 2022

Stage 3 (90% Complete Plans) Fall 2022

Begin Right-of-Way Acquisition Spring 2023

Final Public Meeting Summer 2023

Final Plans (100% Complete) Summer 2023

Project Bid & Begin Construction Fall 2023



### 3. Tentative Project Timeline



Construction Completion - Phase 1: Spring 2024 - Spring 2025 Leesburg Road from Jefferson Blvd to Main St

Construction Completion - Phase 2: Fall 2024 - Fall 2025
Intersection of Jefferson Blvd and Main St





## 4. Open House



- Visit with Project Staff
- Review Preliminary Plans
- Give Input on Current Issues
  - Stormwater
  - Traffic
- Discuss Concerns







### **Project Contacts**



#### City of Fort Wayne:

Patrick Zaharako, PE, MBA - City Engineer Patri