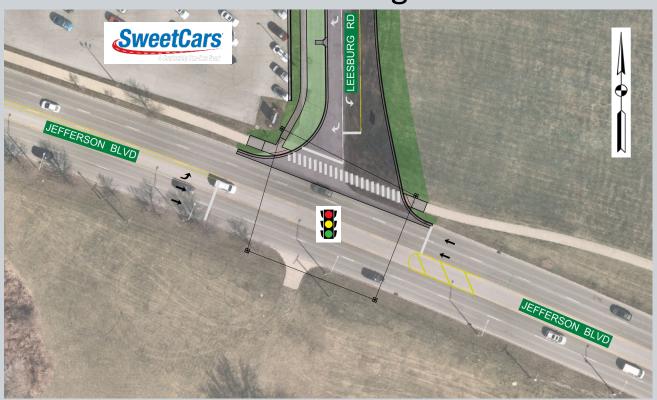

juries







### **Project Scope:**

- Extension of Leesburg Road to Jefferson Boulevard
  - 2-Lane section with curb and gutter
  - Realignment of existing roadway
- Intersection Improvements
  - Single lane roundabout at Leesburg and Main
  - Signalized intersection at Leesburg and Jefferson
  - Reconfigured intersection at Jefferson and Main
- New 5' Sidewalks
- New Three-Sided Box Structure over Junk Ditch
- Stormwater Improvements
  - New enclosed storm sewer
  - Detention pond
- Green Infrastructure
- New Street Lights













5'-0" 14'-0" 11'-0" 11'-0" 16'-0" Varles Sldewa**l**k S.B Travel Lane N.B. Travel Lane 1'-0" 5'-0" 6'-0" 1'-0" 1'-0" \_1.5% - Existing Ground Existing Ground -Typical Section - Leesburg Road - Two Lanes







### Intersection of Leesburg and Jefferson:









### Leesburg Road Extension Alignment:









### Roundabout – Leesburg Rd. and Main St.









### Intersection of Jefferson Blvd & Main St:











# 4. Tentative Project Timeline



Stage 2 (60% Complete Plans) Summer 2022

Stage 3 (90% Complete Plans) Fall 2022

Begin Right-of-Way Acquisition Spring 2023

Final Public Meeting Summer 2023

Final Plans (100% Complete) Summer 2023

Project Bid & Begin Construction Fall 2023



### 3. Tentative Project Timeline



Construction Completion - Phase 1: Spring 2024 - Spring 2025 Leesburg Road from Jefferson Blvd to Main St

Construction Completion - Phase 2: Fall 2024 - Fall 2025
Intersection of Jefferson Blvd and Main St





## 4. Open House



- Visit with Project Staff
- Review Preliminary Plans
- Give Input on Current Issues