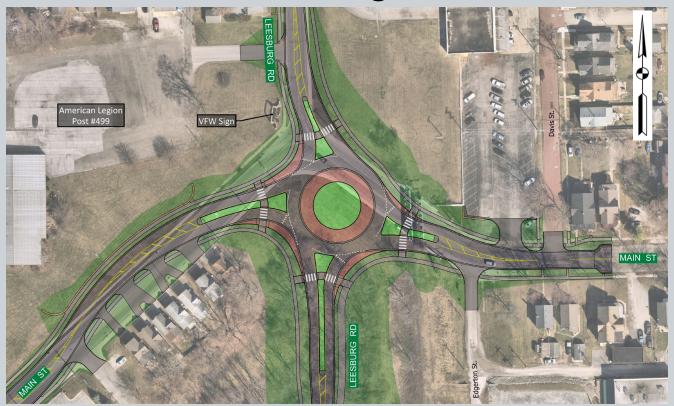

section with curb and gutter
  - Realignment of existing roadway
- Intersection Improvements
  - Single lane roundabout at Leesburg and Main
  - Signalized intersection at Leesburg and Jefferson
  - Reconfigured intersection at Jefferson and Main
- New 5' Sidewalks
- New Three-Sided Box Structure over Junk Ditch
- Stormwater Improvements
  - New enclosed storm sewer
  - Detention pond
- Green Infrastructure
- New Street Lights













5'-0" 14'-0" 11'-0" 11'-0" 16'-0" Varles Sldewa**l**k S.B Travel Lane N.B. Travel Lane 1'-0" 5'-0" 6'-0" 1'-0" 1'-0" \_1.5% - Existing Ground Existing Ground -Typical Section - Leesburg Road - Two Lanes







### Intersection of Leesburg and Jefferson:









### Leesburg Road Extension Alignment:









### Roundabout – Leesburg Rd. and Main St.









### Intersection of Jefferson Blvd & Main St:











# 4. Tentative Project Timeline



Stage 2 (60% Complete Plans) Summer 2022

Stage 3 (90% Complete Plans) Fall 2022

Begin Right-of-Way Acquisition Spring 2023

Final Public Meeting Summer 2023

Final Plans (100% Complete) Summer 2023

Project Bid & Begin Construction Fall 2023



### 3. Tentative Project Timeline



Construction Completion - Phase 1: Spring 2024 - Spring 2025 Leesburg Road from Jefferson Blvd to Main St

Construction Completion - Phase 2: Fall 2024 - Fall 2025
Intersection of Jefferson Blvd and Main St





## 4. Open House



- Visit with Project Staff
- Review Preliminary Plans
- Give Input on Current Issues
  - Stormwater
  - Traffic
- Discuss Concerns







### **Project Contacts**



#### City of Fort