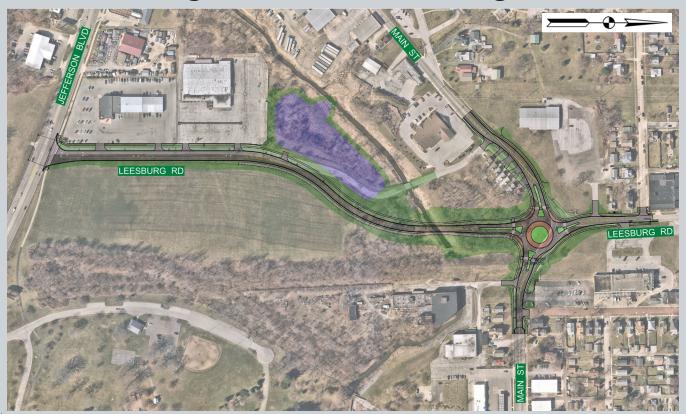

### Leesburg Road Extension Alignment:

### Roundabout – Leesburg Rd. and Main St.