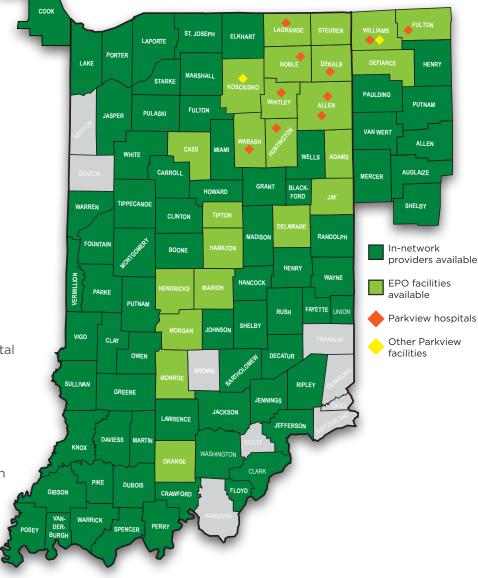

# SIGNATURE CARE EPO NETWORK

The Signature Care EPO (Exclusive Provider Organization) network is dedicated to providing members with the best healthcare providers at the best rate. Members receive the highest level of benefit coverage when utilizing one of these EPO facilities.

Signature Care EPO facilities and in-network providers are located in the counties indicated on this map.

## **Allen County Facilities**

Parkview Hospital Randallia

Parkview Regional Medical Center

Parkview Behavioral Health

Parkview Ortho Hospital

Parkview Premier Surgery

Parkview Southwest

Parkview Endoscopy Center

#### Other Indiana Facilities

Parkview DeKalb Hospital

Parkview Huntington Hospital

Parkview LaGrange Hospital

Parkview Noble Hospital

Parkview Wabash Hospital

Parkview Warsaw

Parkview Whitley Hospital

Adams Memorial Hospital

Cameron Memorial Community Hospital

Logansport Memorial Hospital

### **Ohio Facilities**

Parkview Bryan Hospital

Parkview Montpelier Hospital

Parkview Archbold

Community Memorial Hospital

(Defiance County)

To view all Signature Care providers throughout Indiana and northwest Ohio, visit our online directory at Parkview.com/SignatureCareDirectory