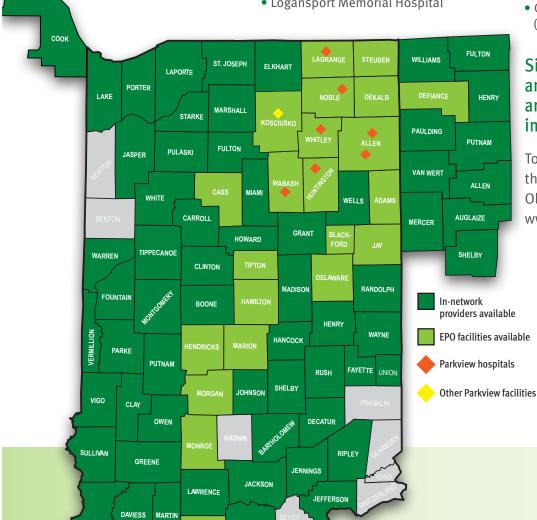

# Signature Care EPO facilities and in-network providers are located in the counties indicated on this map.

To view all Signature Care providers throughout Indiana and northwest Ohio, visit our online directory at www.ParkviewTotalHealth.com.