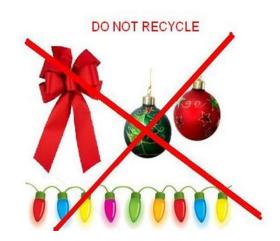

## DO NOT PUT THESE ITEMS IN YOUR RECYCLE CART

- No foiled or metallic-coated wrapping paper or gift bags
- No ribbons, bows, beads, string, garland or tinsel
- No holiday decorations (lights, bells, ornaments etc.)
- No bubble wrap
- No plastics without numbers
- No batteries, electronics or Christmas trees (instead call 449-7878 to recycle these items differently)