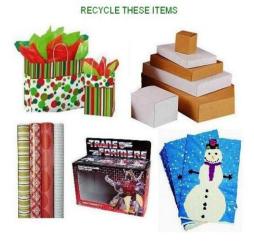

## PUT THESE ITEMS IN YOUR RECYCLE CART

- non-metallic wrapping paper & gift bags (handles removed)
- tissue paper
- cardboard with clear plastic windows
- gift boxes and shoe boxes
- aluminum foil & food trays (rinsed off)
- greeting cards, envelopes, gift cards and tags
- old calendars (coils removed)