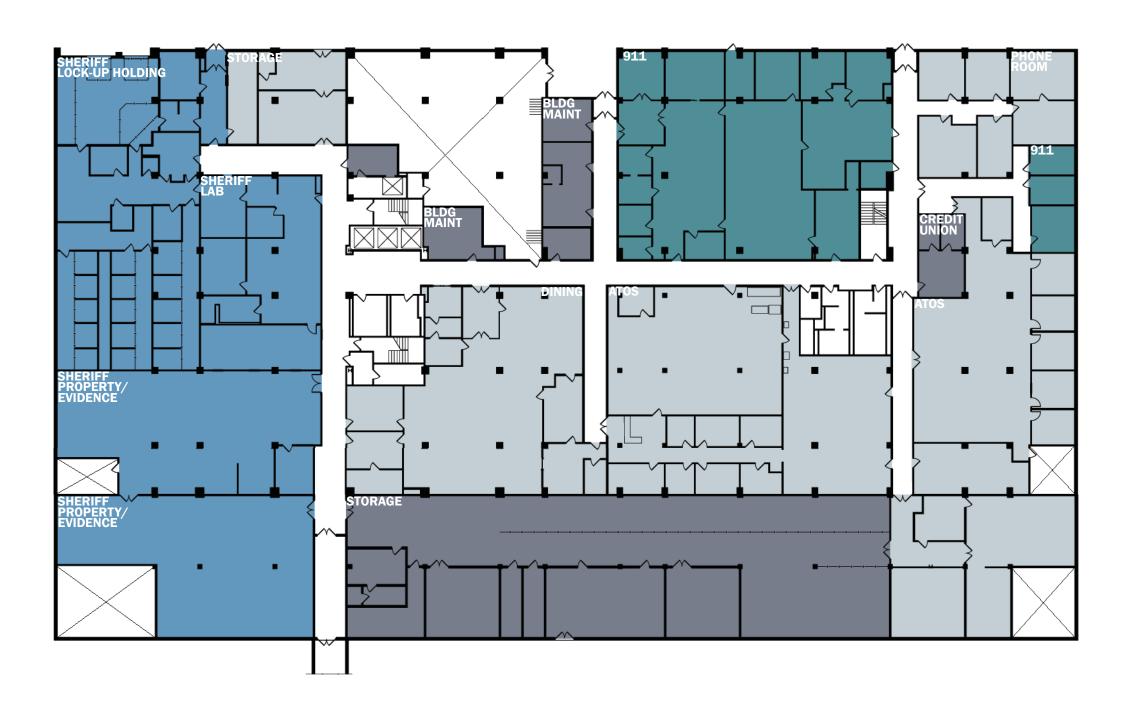

| A | SCHEME "A"  PUBLIC SAFETY  CO-LOCATED AT THE  CITY/COUNTY BUILDING | City/County Building Plans | 12-16<br>17 |
|---|--------------------------------------------------------------------|----------------------------|-------------|
|---|--------------------------------------------------------------------|----------------------------|-------------|

| SCHEME "A"                             | City/County Building Plans5-11   |
|----------------------------------------|----------------------------------|
| PUBLIC SAFETY                          | 200 East Berry Street Plans12-16 |
| CO-LOCATED AT THE CITY/COUNTY BUILDING | Base Cost Estimates17            |
| on i, coom i boilbina                  | Recommended Cost Estimates18     |
|                                        |                                  |
|                                        |                                  |

#### City/County Bldg.

|                              | Square ft. | County  | City   |
|------------------------------|------------|---------|--------|
| Fort Wayne Police Department | 80,000     |         | 80,000 |
| Sheriff                      | 22,000     | 22,000  |        |
| Lock-Up                      | 5,000      | 5,000 - |        |
| Fire Department              | 11,000     |         | 11,000 |
| Coroner                      | 1,500      | 1,500   |        |
| Storage                      | 11,000     | 11,000  |        |
| Tax Team                     | 24,900     | 24,900  |        |
| Customer Service             | 8,500      | 8,500   |        |
| Courthouse Annex             | 20,100     | 20,100  |        |
|                              |            |         |        |
| City Traffic Control         | 400        |         | 400    |
| 911 Communications           | 6,000      | 3,400   | 2,600  |
| Omniroom                     | 1,750      | 1,750   |        |
|                              |            |         |        |
| Total Square ft. allocated   | 192,150    | 98,150  | 94,000 |
|                              |            |         |        |
| Total Square ft. available   | 214,496    | 51%     | 49%    |
| Excess (Short)               | 22,346     |         |        |
| , ,                          | ,          |         |        |