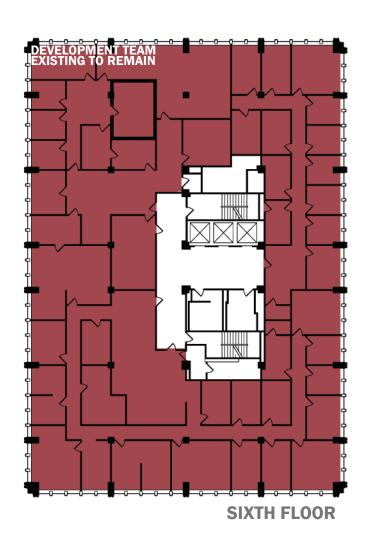

#### FROM THE WORKING GROUP:

proposal would co-locate the public (City Police, County Sheriff, safety functions and City Fire Administration) at the City-Building; The County tax-related functions City-County would also remain at the Building. Management The Team, the Development-related Internal Team, Service functions and City Utilities would be relocated facility at 200 East Berry Street. to the