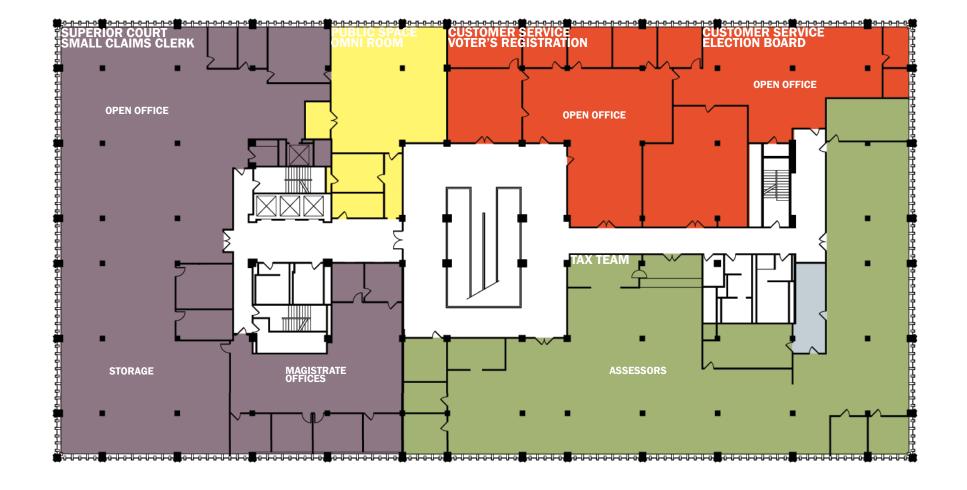

#### FROM THE WORKING GROUP:

proposal would co-locate the public (City Police, County Sheriff, safety functions and City Fire Administration) at the City-Building; The County tax-related functions City-County would also remain at the Building. Management The Team, the Development-related Internal Team, Service functions and City Utilities would be relocated facility at 200 East Berry Street. to the

| SCHEME "A"                             | City/County Building Plans5-11   |
|----------------------------------------|----------------------------------|
| PUBLIC SAFETY                          | 200 East Berry Street Plans12-16 |
| CO-LOCATED AT THE CITY/COUNTY BUILDING | Base Cost Estimates17            |
| on i, coom i boilbina                  | Recommended Cost Estimates18     |
|                                        |                                  |
|                                        |                                  |

#### City/County Bldg.

|                              | Square ft. | County  | City   |
|------------------------------|------------|---------|--------|
| Fort Wayne Police Department | 80,000     |         | 80,000 |
| Sheriff                      | 22,000     | 22,000  |        |
| Lock-Up                      | 5,000      | 5,000 - |        |
| Fire Department              | 11,000     |         | 11,000 |
| Coroner                      | 1,500      | 1,500   |        |
| Storage                      | 11,000     | 11,000  |        |
| Tax Team                     | 24,900     | 24,900  |        |
| Customer Service             | 8,500      | 8,500   |        |
| Courthouse Annex             | 20,100     | 20,100  |        |
|                              |            |         |        |
| City Traffic Control         | 400        |         | 400    |
| 911 Communications           | 6,000      | 3,400   | 2,600  |
| Omniroom                     | 1,750      | 1,750   |        |
|                              |            |         |        |
| Total Square ft. allocated   | 192,150    | 98,150  | 94,000 |
|                              |            |         |        |
| Total Square ft. available   | 214,496    | 51%     | 49%    |
| Excess (Short)               | 22,346     |         |        |
| , ,                          | ,          |         |        |