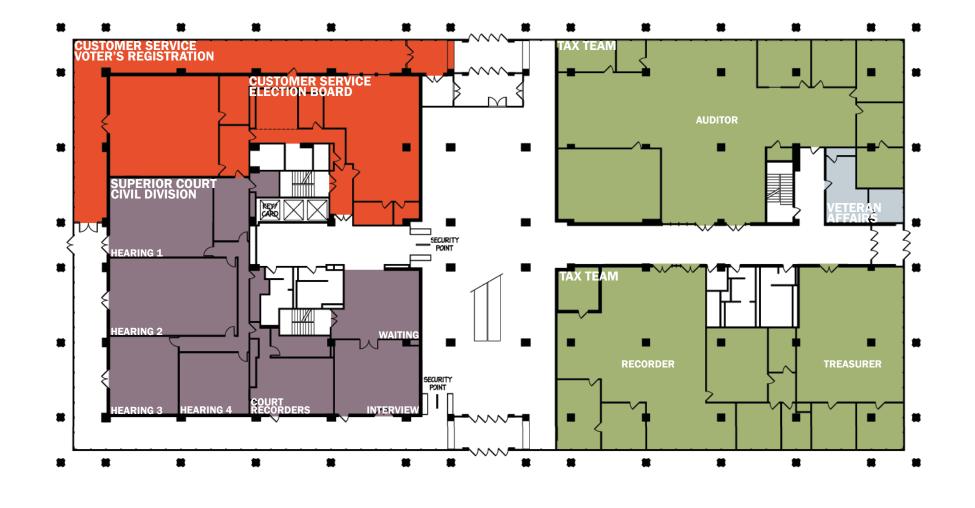

| A | SCHEME "A"  PUBLIC SAFETY  CO-LOCATED AT THE  CITY/COUNTY BUILDING | City/County Building Plans | 12-16<br>17 |
|---|--------------------------------------------------------------------|----------------------------|-------------|
|---|--------------------------------------------------------------------|----------------------------|-------------|

| SCHEME "A"                             | City/County Building Plans5-11   |
|----------------------------------------|----------------------------------|
| PUBLIC SAFETY                          | 200 East Berry Street Plans12-16 |
| CO-LOCATED AT THE CITY/COUNTY BUILDING | Base Cost Estimates17            |
| on i, coom i boilbina                  | Recommended Cost Estimates18     |
|                                        |                                  |
|                                        |                                  |

#### City/County Bldg.

|                              | Square ft. | County  | City   |
|------------------------------|------------|---------|--------|
| Fort Wayne Police Department | 80,000     |         | 80,000 |
| Sheriff                      | 22,000     | 22,000  |        |
| Lock-Up                      | 5,000      | 5,000 - |        |
| Fire Department              | 11,000     |         | 11,000 |
| Coroner                      | 1,500      | 1,500   |        |
| Storage                      | 11,000     | 11,000  |        |
| Tax Team                     | 24,900     | 24,900  |        |
| Customer Service             | 8,500      | 8,500   |        |
| Courthouse Annex             | 20,100     | 20,100  |        |
|                              |            |         |        |
| City Traffic Control         | 400        |         | 400    |
| 911 Communications           | 6,000      | 3,400   | 2,600  |
| Omniroom                     | 1,750      | 1,750   |        |
|                              |            |         |        |
| Total Square ft. allocated   | 192,150    | 98,150  | 94,000 |
|                              |            |         |        |
| Total Square ft. available   | 214,496    | 51%     | 49%    |
| Excess (Short)               | 22,346     |         |        |
| , ,                          | ,          |         |        |