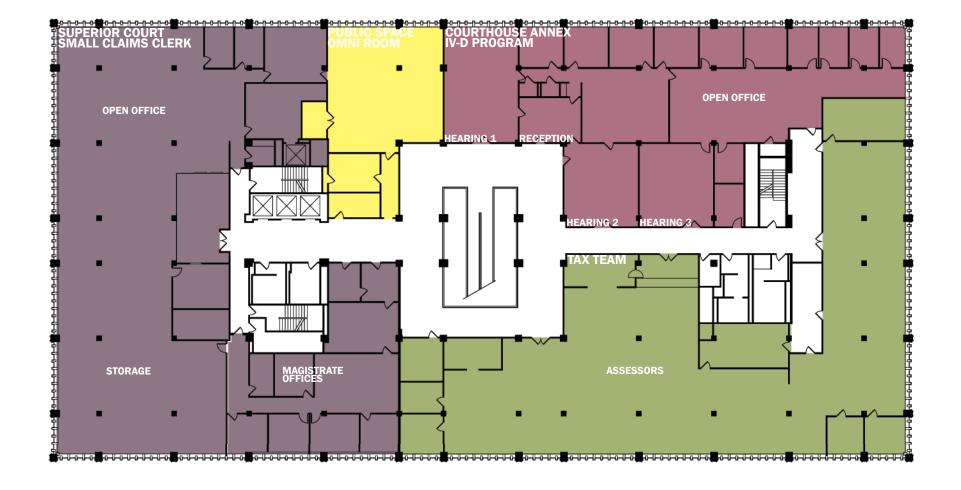

#### FROM THE WORKING GROUP:

proposal would co-locate the public (City Police, County Sheriff, safety functions and City Fire Administration) at the City-Building; The County tax-related functions City-County would also remain at the Building. Management The Team, the Development-related Internal Team, Service functions and City Utilities would be relocated facility at 200 East Berry Street. to the

| SCHEME "A"                             | City/County Building Plans5-11   |
|----------------------------------------|----------------------------------|
| PUBLIC SAFETY                          | 200 East Berry Street Plans12-16 |
| CO-LOCATED AT THE CITY/COUNTY BUILDING | Base Cost Estimates17            |
| on i, coom i boilbina                  | Recommended Cost Estimates18     |
|                                        |                                  |
|                                        |                                  |

#### City/County Bldg.

|                              | Square ft. | County  | City   |
|------------------------------|------------|---------|--------|
| Fort Wayne Police Department | 80,000     |         | 80,000 |
| Sheriff                      | 22,000     | 22,000  |        |
| Lock-Up                      | 5,000      | 5,000 - |        |
| Fire Department              | 11,000     |         | 11,000 |
| Coroner                      | 1,500      | 1,500   |        |
| Storage                      | 11,000     | 11,000  |        |
| Tax Team                     | 24,900     | 24,900  |        |
| Customer Service             | 8,500      | 8,500   |        |
| Courthouse Annex             | 20,100     | 20,100  |        |
|                              |            |         |        |
| City Traffic Control         | 400        |         | 400    |
| 911 Communications           | 6,000      | 3,400   | 2,600  |
| Omniroom                     | 1,750      | 1,750   |        |
|                              |            |         |        |
| Total Square ft. allocated   | 192,150    | 98,150  | 94,000 |
|                              |            |         |        |
| Total Square ft. available   | 214,496    | 51%     | 49%    |
| Excess (Short)               | 22,346     |         |        |
| , ,                          | ,          |         |        |