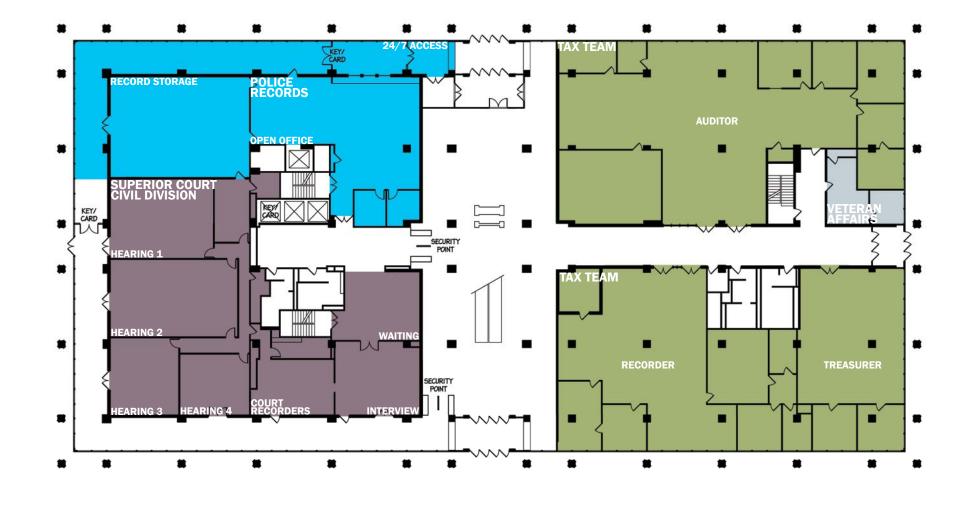

#### City/County Bldg.

|                              | Square ft. | County  | City   |
|------------------------------|------------|---------|--------|
| Fort Wayne Police Department | 80,000     |         | 80,000 |
| Sheriff                      | 22,000     | 22,000  |        |
| Lock-Up                      | 5,000      | 5,000 - |        |
| Fire Department              | 11,000     |         | 11,000 |
| Coroner                      | 1,500      | 1,500   |        |
| Storage                      | 11,000     | 11,000  |        |
| Tax Team                     | 24,900     | 24,900  |        |
| Customer Service             | 8,500      | 8,500   |        |
| Courthouse Annex             | 20,100     | 20,100  |        |
|                              |            |         |        |
| City Traffic Control         | 400        |         | 400    |
| 911 Communications           | 6,000      | 3,400   | 2,600  |
| Omniroom                     | 1,750      | 1,750   |        |
|                              |            |         |        |
| Total Square ft. allocated   | 192,150    | 98,150  | 94,000 |
|                              |            |         |        |
| Total Square ft. available   | 214,496    | 51%     | 49%    |
| Excess (Short)               | 22,346     |         |        |
| , ,                          | ,          |         |        |