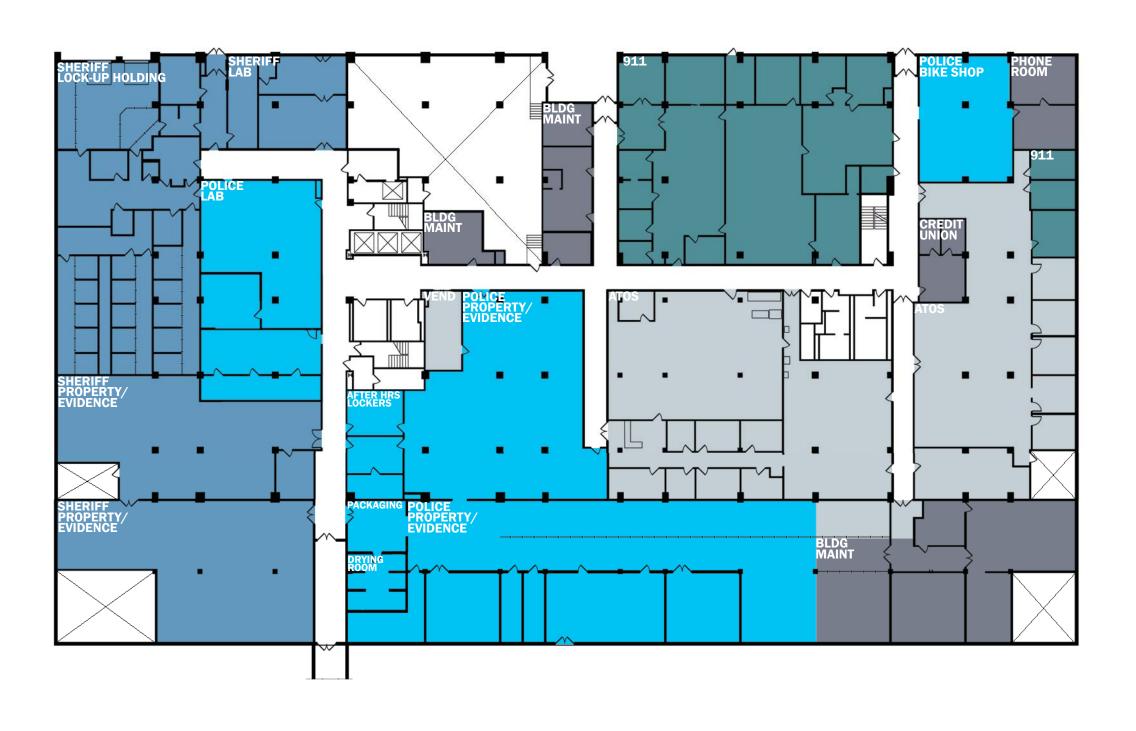

#### City/County Bldg.

|                              | Square ft. | County  | City   |
|------------------------------|------------|---------|--------|
| Fort Wayne Police Department | 80,000     |         | 80,000 |
| Sheriff                      | 22,000     | 22,000  |        |
| Lock-Up                      | 5,000      | 5,000 - |        |
| Fire Department              | 11,000     |         | 11,000 |
| Coroner                      | 1,500      | 1,500   |        |
| Storage                      | 11,000     | 11,000  |        |
| Tax Team                     | 24,900     | 24,900  |        |
| Customer Service             | 8,500      | 8,500   |        |
| Courthouse Annex             | 20,100     | 20,100  |        |
|                              |            |         |        |
| City Traffic Control         | 400        |         | 400    |
| 911 Communications           | 6,000      | 3,400   | 2,600  |
| Omniroom                     | 1,750      | 1,750   |        |
|                              |            |         |        |
| Total Square ft. allocated   | 192,150    | 98,150  | 94,000 |
|                              |            |         |        |
| Total Square ft. available   | 214,496    | 51%     | 49%    |
| Excess (Short)               | 22,346     |         |        |
| , ,                          | ,          |         |        |