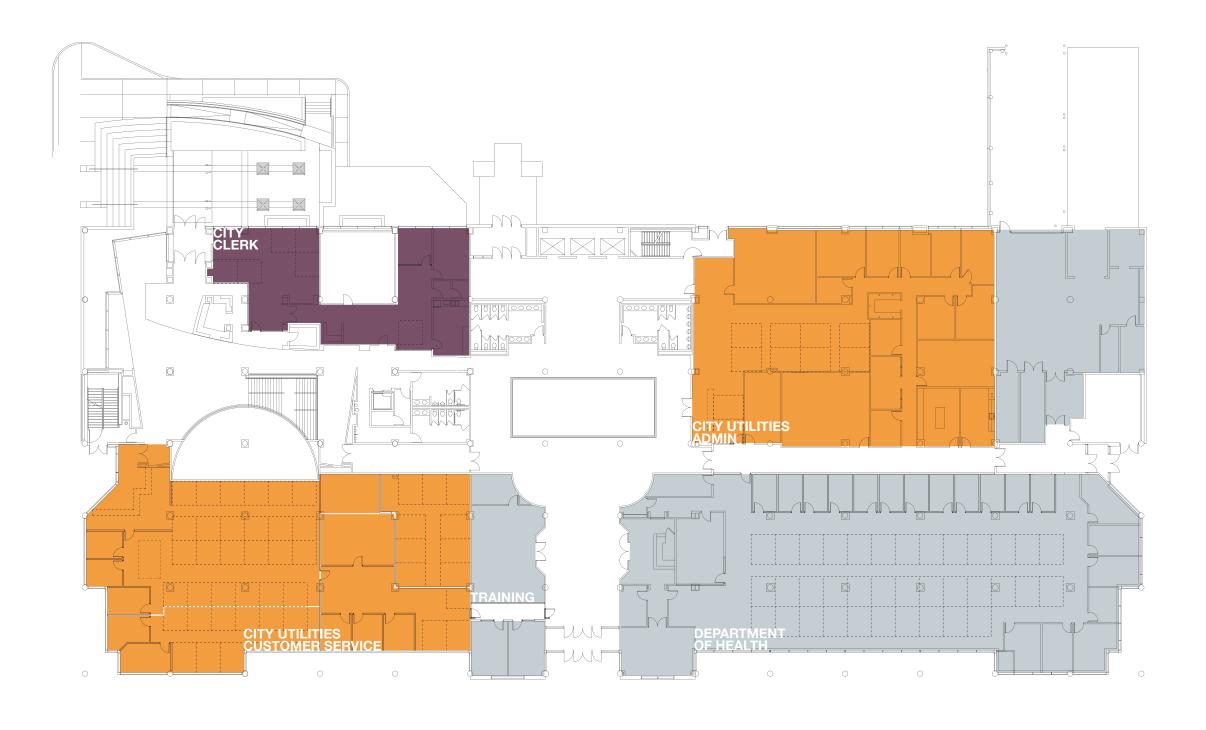

#### FROM THE WORKING GROUP:

proposal would co-locate the public (City Police, County Sheriff, safety functions and City Fire Administration) at the City-Building; The County tax-related functions City-County would also remain at the Building. Management The Team, the Development-related Internal Team, Service functions and City Utilities would be relocated facility at 200 East Berry Street. to the

#### 200 E Berry St.

|                              | Square ft. | County | City    |
|------------------------------|------------|--------|---------|
| Development Team             | 11,800     | 11,800 | -       |
| Management Team              | 21,275     | 7,450  | 13,825  |
| City Utilities               | 29,825     |        | 29,825  |
| Storage                      | 11,000     |        | 11,000  |
| Expanded Development Team    | 52,950     | 19,700 | 33,250  |
| Internal Service Team        | 19,450     | 6,825  | 12,625  |
| Other, less D&M and Atos     | 37,450     | 34,150 | 3,300   |
| HR Training Room             | 950        | 950    |         |
| Commissions/Council Chambers | 5,000      | 1,300  | 3,700   |
| Building Training Room       | 1,000      | 1,000  |         |
|                              |            |        |         |
| Total Square ft. allocated   | 190,700    | 82,225 | 108,475 |
| Total Square ft. available   | 215,011    |        |         |
| Excess (Short)               | 24,311     | 43%    | 57%     |
|                              |            |        |         |

#### City/County Bldg.

|                              | Square ft. | County  | City   |
|------------------------------|------------|---------|--------|
| Fort Wayne Police Department | 80,000     |         | 80,000 |
| Sheriff                      | 22,000     | 22,000  |        |
| Lock-Up                      | 5,000      | 5,000 - |        |
| Fire Department              | 11,000     |         | 11,000 |
| Coroner                      | 1,500      | 1,500   |        |
| Storage                      | 11,000     | 11,000  |        |
| Tax Team                     | 24,900     | 24,900  |        |
| Customer Service             | 8,500      | 8,500   |        |
| Courthouse Annex             | 20,100     | 20,100  |        |
|                              |            |         |        |
| City Traffic Control         | 400        |         | 400    |
| 911 Communications           | 6,000      | 3,400   | 2,600  |
| Omniroom                     | 1,750      | 1,750   |        |
|                              |            |         |        |
| Total Square ft. allocated   | 192,150    | 98,150  | 94,000 |
|                              |            |         |        |
| Total Square ft. available   | 214,496    | 51%     | 49%    |
| Excess (Short)               | 22,346     |         |        |
| , ,                          | ,          |         |        |