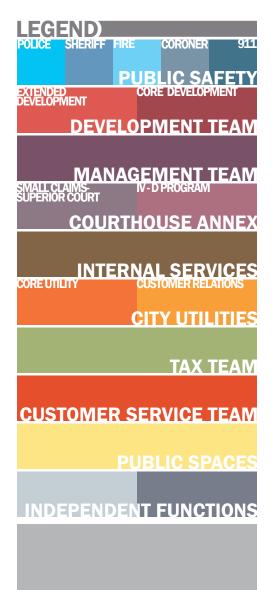

| Scheme A: | Co-location of Public Safety departments in the City/ County Building Co-location of Management Teams in East Berry Street Building Co-location of Development Teams in East Berry Street Building                                                                                      |
|-----------|-----------------------------------------------------------------------------------------------------------------------------------------------------------------------------------------------------------------------------------------------------------------------------------------|
| Scheme B: | Location of City Police departments in East Berry Street Building<br>Location of County Police (Sheriff) departments in City/ County Building<br>Co-location of Management Teams in East Berry Street Building<br>Co-location of the bulk of Development Teams in City/ County Building |

#### FROM THE WORKING GROUP:

proposal would co-locate the public (City Police, County Sheriff, safety functions and City Fire Administration) at the City-Building; The County tax-related functions City-County would also remain at the Building. Management The Team, the Development-related Internal Team, Service functions and City Utilities would be relocated facility at 200 East Berry Street. to the