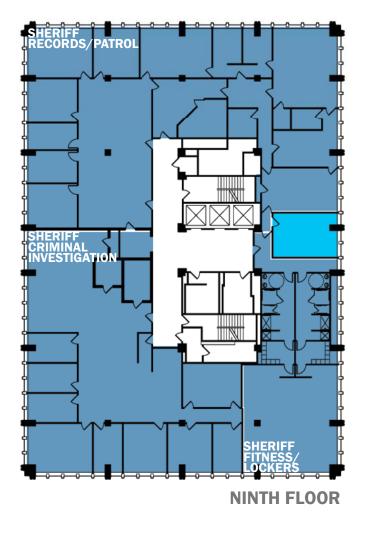

| A | SCHEME "A"  PUBLIC SAFETY  CO-LOCATED AT THE  CITY/COUNTY BUILDING | City/County Building Plans | 12-16<br>17 |
|---|--------------------------------------------------------------------|----------------------------|-------------|
|---|--------------------------------------------------------------------|----------------------------|-------------|

| SCHEME "A"                             | City/County Building Plans5-11   |
|----------------------------------------|----------------------------------|
| PUBLIC SAFETY                          | 200 East Berry Street Plans12-16 |
| CO-LOCATED AT THE CITY/COUNTY BUILDING | Base Cost Estimates17            |
| on i, coom i boilbina                  | Recommended Cost Estimates18     |
|                                        |                                  |
|                                        |                                  |