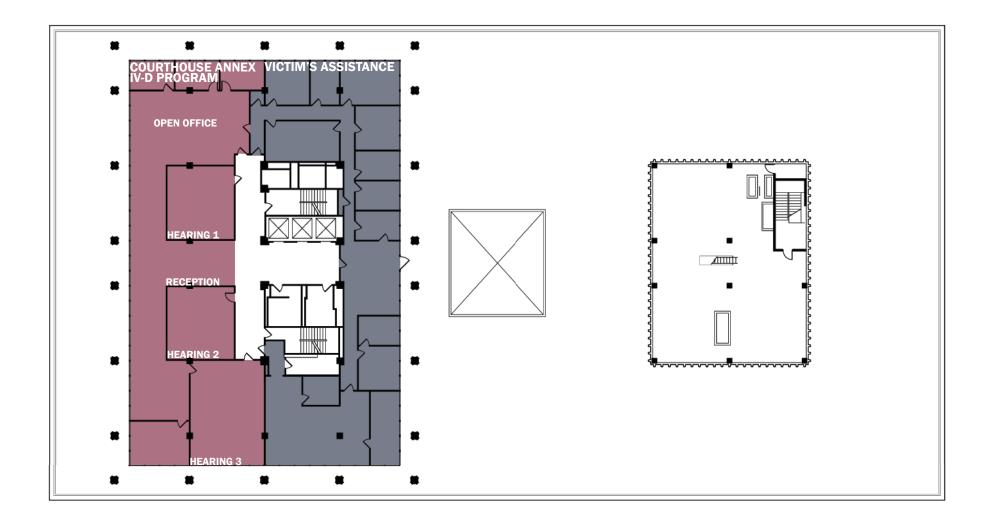

| A | SCHEME "A"  PUBLIC SAFETY  CO-LOCATED AT THE  CITY/COUNTY BUILDING | City/County Building Plans | 12-16<br>17 |
|---|--------------------------------------------------------------------|----------------------------|-------------|
|---|--------------------------------------------------------------------|----------------------------|-------------|

| SCHEME "A"                             | City/County Building Plans5-11   |
|----------------------------------------|----------------------------------|
| PUBLIC SAFETY                          | 200 East Berry Street Plans12-16 |
| CO-LOCATED AT THE CITY/COUNTY BUILDING | Base Cost Estimates17            |
| on i, coom i boilbina                  | Recommended Cost Estimates18     |
|                                        |                                  |
|                                        |                                  |

Notes: Three P's removed from Other
Courthouse Annex removed from Other

Total Space Allocated 382,850 180,375 202,475