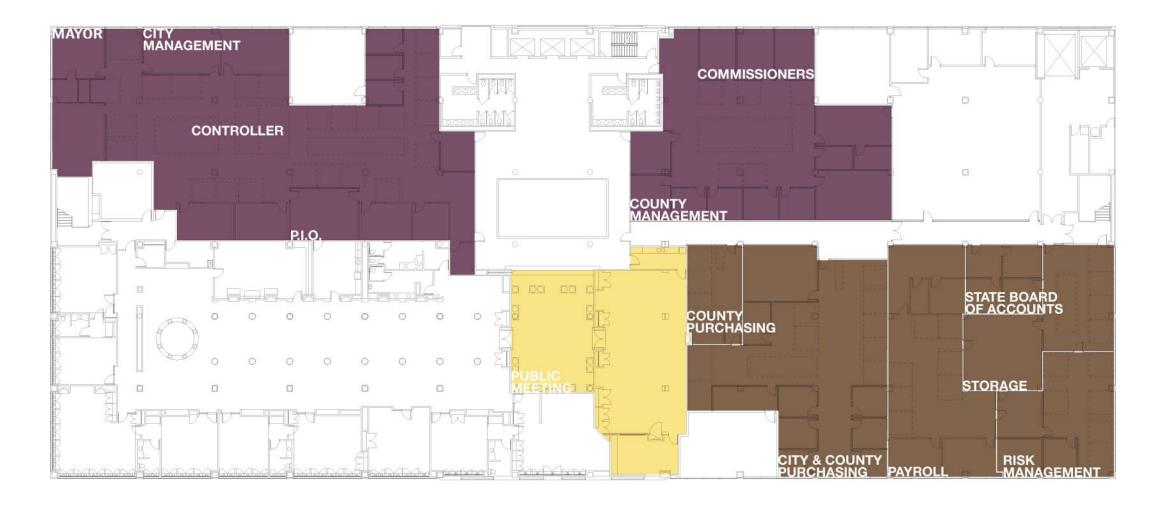

| SCHEME "A"                             | City/County Building Plans5-11   |
|----------------------------------------|----------------------------------|
| PUBLIC SAFETY                          | 200 East Berry Street Plans12-16 |
| CO-LOCATED AT THE CITY/COUNTY BUILDING | Base Cost Estimates17            |
| on i, coom i boilbina                  | Recommended Cost Estimates18     |
|                                        |                                  |
|                                        |                                  |

#### City/County Bldg.

|                              | Square ft. | County  | City   |
|------------------------------|------------|---------|--------|
| Fort Wayne Police Department | 80,000     |         | 80,000 |
| Sheriff                      | 22,000     | 22,000  |        |
| Lock-Up                      | 5,000      | 5,000 - |        |
| Fire Department              | 11,000     |         | 11,000 |
| Coroner                      | 1,500      | 1,500   |        |
| Storage                      | 11,000     | 11,000  |        |
| Tax Team                     | 24,900     | 24,900  |        |
| Customer Service             | 8,500      | 8,500   |        |
| Courthouse Annex             | 20,100     | 20,100  |        |
|                              |            |         |        |
| City Traffic Control         | 400        |         | 400    |
| 911 Communications           | 6,000      | 3,400   | 2,600  |
| Omniroom                     | 1,750      | 1,750   |        |
|                              |            |         |        |
| Total Square ft. allocated   | 192,150    | 98,150  | 94,000 |
|                              |            |         |        |
| Total Square ft. available   | 214,496    | 51%     | 49%    |
| Excess (Short)               | 22,346     |         |        |
| , ,                          | ,          |         |        |