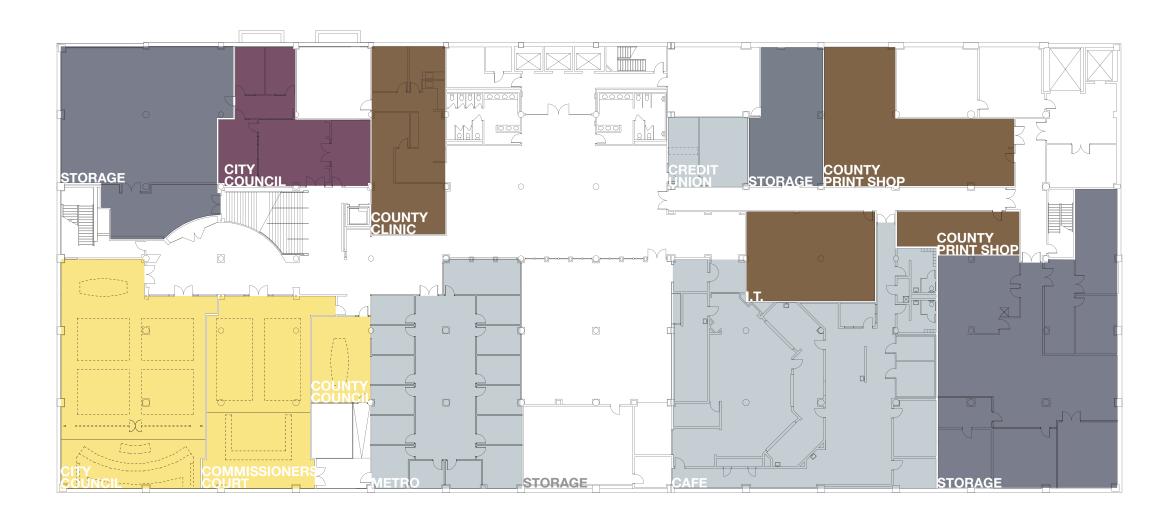

#### City/County Bldg.

|                              | Square ft. | County  | City   |
|------------------------------|------------|---------|--------|
| Fort Wayne Police Department | 80,000     |         | 80,000 |
| Sheriff                      | 22,000     | 22,000  |        |
| Lock-Up                      | 5,000      | 5,000 - |        |
| Fire Department              | 11,000     |         | 11,000 |
| Coroner                      | 1,500      | 1,500   |        |
| Storage                      | 11,000     | 11,000  |        |
| Tax Team                     | 24,900     | 24,900  |        |
| Customer Service             | 8,500      | 8,500   |        |
| Courthouse Annex             | 20,100     | 20,100  |        |
|                              |            |         |        |
| City Traffic Control         | 400        |         | 400    |
| 911 Communications           | 6,000      | 3,400   | 2,600  |
| Omniroom                     | 1,750      | 1,750   |        |
|                              |            |         |        |
| Total Square ft. allocated   | 192,150    | 98,150  | 94,000 |
|                              |            |         |        |
| Total Square ft. available   | 214,496    | 51%     | 49%    |
| Excess (Short)               | 22,346     |         |        |
| , ,                          | ,          |         |        |