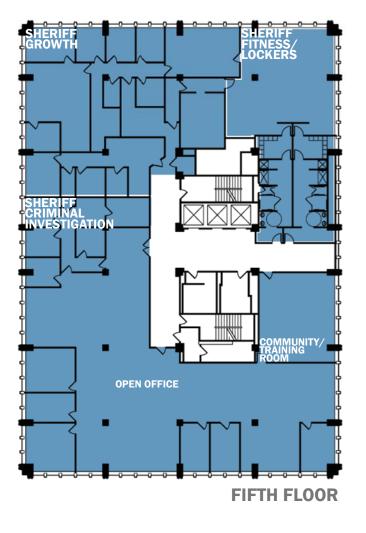

| Scheme A: | Co-location of Public Safety departments in the City/ County Building Co-location of Management Teams in East Berry Street Building Co-location of Development Teams in East Berry Street Building                                                                                      |
|-----------|-----------------------------------------------------------------------------------------------------------------------------------------------------------------------------------------------------------------------------------------------------------------------------------------|
| Scheme B: | Location of City Police departments in East Berry Street Building<br>Location of County Police (Sheriff) departments in City/ County Building<br>Co-location of Management Teams in East Berry Street Building<br>Co-location of the bulk of Development Teams in City/ County Building |

#### FROM THE WORKING GROUP:

proposal would co-locate the public (City Police, County Sheriff, safety functions and City Fire Administration) at the City-Building; The County tax-related functions City-County would also remain at the Building. Management The Team, the Development-related Internal Team, Service functions and City Utilities would be relocated facility at 200 East Berry Street. to the