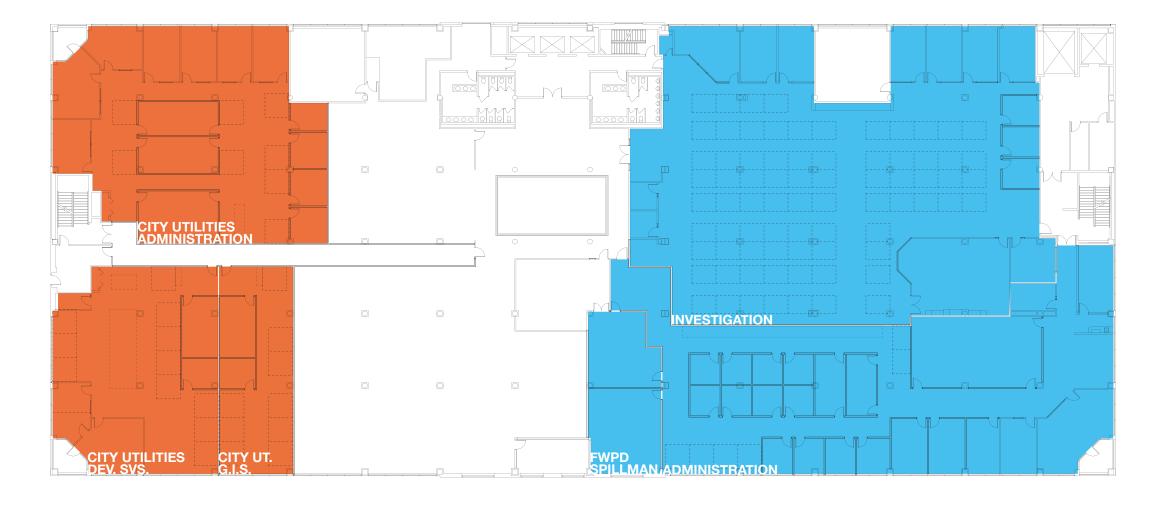

#### FROM THE WORKING GROUP:

proposal would co-locate the public (City Police, County Sheriff, safety functions and City Fire Administration) at the City-Building; The County tax-related functions City-County would also remain at the Building. Management The Team, the Development-related Internal Team, Service functions and City Utilities would be relocated facility at 200 East Berry Street. to the

#### 200 E Berry St.

|                              | Square ft. | County | City    |
|------------------------------|------------|--------|---------|
| Development Team             | 11,800     | 11,800 | -       |
| Management Team              | 21,275     | 7,450  | 13,825  |
| City Utilities               | 29,825     |        | 29,825  |
| Storage                      | 11,000     |        | 11,000  |
| Expanded Development Team    | 52,950     | 19,700 | 33,250  |
| Internal Service Team        | 19,450     | 6,825  | 12,625  |
| Other, less D&M and Atos     | 37,450     | 34,150 | 3,300   |
| HR Training Room             | 950        | 950    |         |
| Commissions/Council Chambers | 5,000      | 1,300  | 3,700   |
| Building Training Room       | 1,000      | 1,000  |         |
|                              |            |        |         |
| Total Square ft. allocated   | 190,700    | 82,225 | 108,475 |
| Total Square ft. available   | 215,011    |        |         |
| Excess (Short)               | 24,311     | 43%    | 57%     |
|                              |            |        |         |