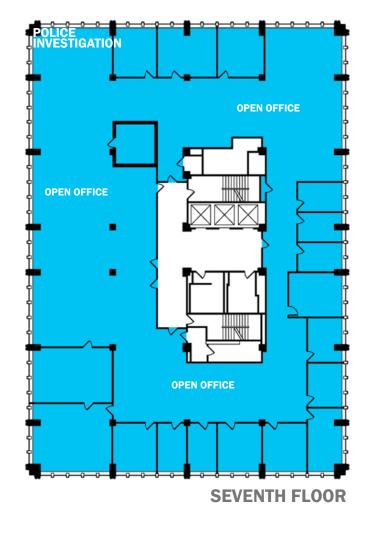

| Scheme A: | Co-location of Public Safety departments in the City/ County Building Co-location of Management Teams in East Berry Street Building Co-location of Development Teams in East Berry Street Building                                                                                      |
|-----------|-----------------------------------------------------------------------------------------------------------------------------------------------------------------------------------------------------------------------------------------------------------------------------------------|
| Scheme B: | Location of City Police departments in East Berry Street Building<br>Location of County Police (Sheriff) departments in City/ County Building<br>Co-location of Management Teams in East Berry Street Building<br>Co-location of the bulk of Development Teams in City/ County Building |

#### FROM THE WORKING GROUP:

proposal would co-locate the public (City Police, County Sheriff, safety functions and City Fire Administration) at the City-Building; The County tax-related functions City-County would also remain at the Building. Management The Team, the Development-related Internal Team, Service functions and City Utilities would be relocated facility at 200 East Berry Street. to the