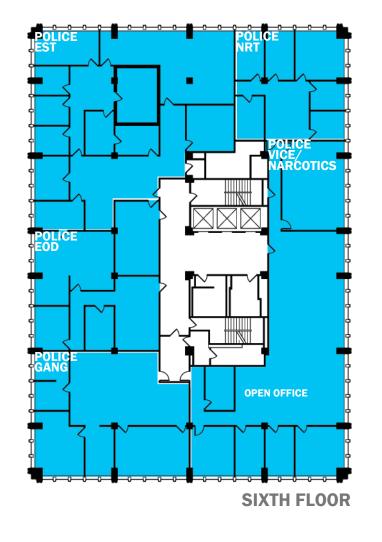

| Scheme A: | Co-location of Public Safety departments in the City/ County Building Co-location of Management Teams in East Berry Street Building Co-location of Development Teams in East Berry Street Building                                                                                      |
|-----------|-----------------------------------------------------------------------------------------------------------------------------------------------------------------------------------------------------------------------------------------------------------------------------------------|
| Scheme B: | Location of City Police departments in East Berry Street Building<br>Location of County Police (Sheriff) departments in City/ County Building<br>Co-location of Management Teams in East Berry Street Building<br>Co-location of the bulk of Development Teams in City/ County Building |

#### FROM THE WORKING GROUP:

proposal would co-locate the public (City Police, County Sheriff, safety functions and City Fire Administration) at the City-Building; The County tax-related functions City-County would also remain at the Building. Management The Team, the Development-related Internal Team, Service functions and City Utilities would be relocated facility at 200 East Berry Street. to the