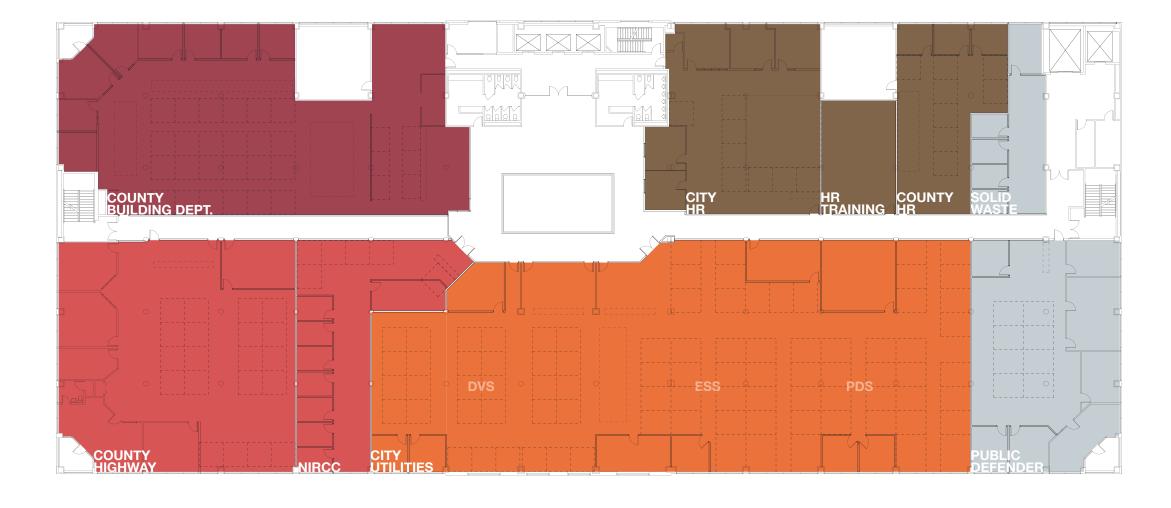

| SCHEME "A"                             | City/County Building Plans5-11   |
|----------------------------------------|----------------------------------|
| PUBLIC SAFETY                          | 200 East Berry Street Plans12-16 |
| CO-LOCATED AT THE CITY/COUNTY BUILDING | Base Cost Estimates17            |
| on i, coom i boilbina                  | Recommended Cost Estimates18     |
|                                        |                                  |
|                                        |                                  |

#### 200 E Berry St.

|                              | Square ft. | County | City    |
|------------------------------|------------|--------|---------|
| Development Team             | 11,800     | 11,800 | -       |
| Management Team              | 21,275     | 7,450  | 13,825  |
| City Utilities               | 29,825     |        | 29,825  |
| Storage                      | 11,000     |        | 11,000  |
| Expanded Development Team    | 52,950     | 19,700 | 33,250  |
| Internal Service Team        | 19,450     | 6,825  | 12,625  |
| Other, less D&M and Atos     | 37,450     | 34,150 | 3,300   |
| HR Training Room             | 950        | 950    |         |
| Commissions/Council Chambers | 5,000      | 1,300  | 3,700   |
| Building Training Room       | 1,000      | 1,000  |         |
|                              |            |        |         |
| Total Square ft. allocated   | 190,700    | 82,225 | 108,475 |
| Total Square ft. available   | 215,011    |        |         |
| Excess (Short)               | 24,311     | 43%    | 57%     |
|                              |            |        |         |

#### City/County Bldg.

|                              | Square ft. | County  | City   |
|------------------------------|------------|---------|--------|
| Fort Wayne Police Department | 80,000     |         | 80,000 |
| Sheriff                      | 22,000     | 22,000  |        |
| Lock-Up                      | 5,000      | 5,000 - |        |
| Fire Department              | 11,000     |         | 11,000 |
| Coroner                      | 1,500      | 1,500   |        |
| Storage                      | 11,000     | 11,000  |        |
| Tax Team                     | 24,900     | 24,900  |        |
| Customer Service             | 8,500      | 8,500   |        |
| Courthouse Annex             | 20,100     | 20,100  |        |
|                              |            |         |        |
| City Traffic Control         | 400        |         | 400    |
| 911 Communications           | 6,000      | 3,400   | 2,600  |
| Omniroom                     | 1,750      | 1,750   |        |
|                              |            |         |        |
| Total Square ft. allocated   | 192,150    | 98,150  | 94,000 |
|                              |            |         |        |
| Total Square ft. available   | 214,496    | 51%     | 49%    |
| Excess (Short)               | 22,346     |         |        |
| , ,                          | ,          |         |        |