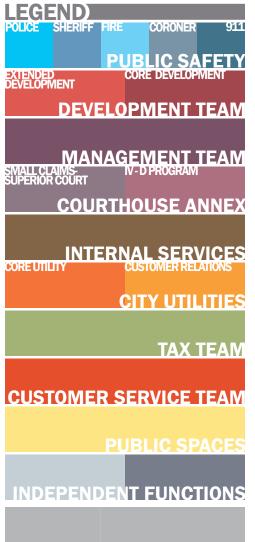

| Scheme A: | Co-location of Public Safety departments in the City/ County Building Co-location of Management Teams in East Berry Street Building Co-location of Development Teams in East Berry Street Building                                                                                      |
|-----------|-----------------------------------------------------------------------------------------------------------------------------------------------------------------------------------------------------------------------------------------------------------------------------------------|
| Scheme B: | Location of City Police departments in East Berry Street Building<br>Location of County Police (Sheriff) departments in City/ County Building<br>Co-location of Management Teams in East Berry Street Building<br>Co-location of the bulk of Development Teams in City/ County Building |

#### FROM THE WORKING GROUP:

proposal would co-locate the public (City Police, County Sheriff, safety functions and City Fire Administration) at the City-Building; The County tax-related functions City-County would also remain at the Building. Management The Team, the Development-related Internal Team, Service functions and City Utilities would be relocated facility at 200 East Berry Street. to the