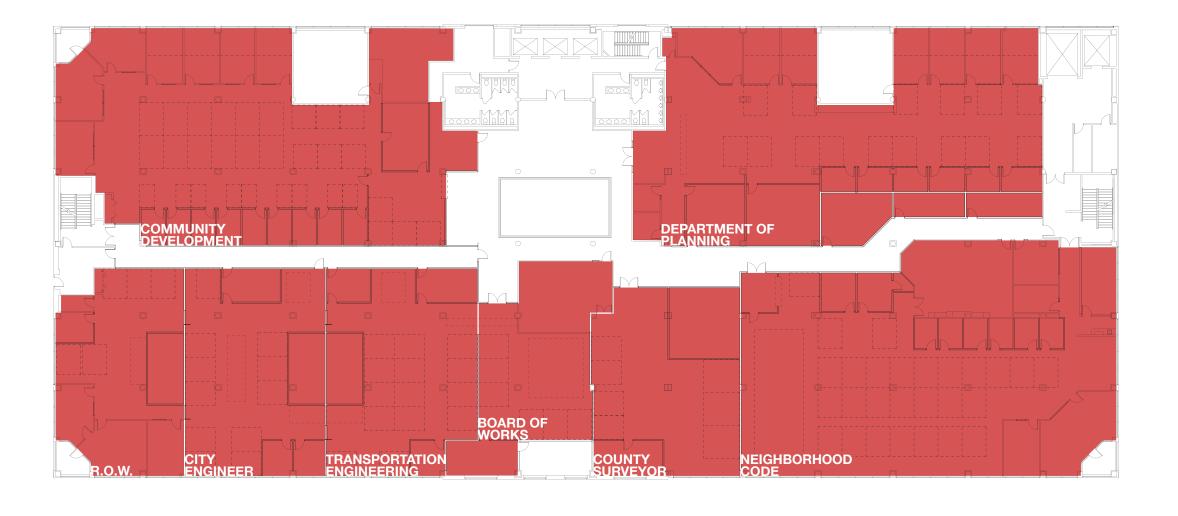

#### FROM THE WORKING GROUP:

proposal would co-locate the public (City Police, County Sheriff, safety functions and City Fire Administration) at the City-Building; The County tax-related functions City-County would also remain at the Building. Management The Team, the Development-related Internal Team, Service functions and City Utilities would be relocated facility at 200 East Berry Street. to the