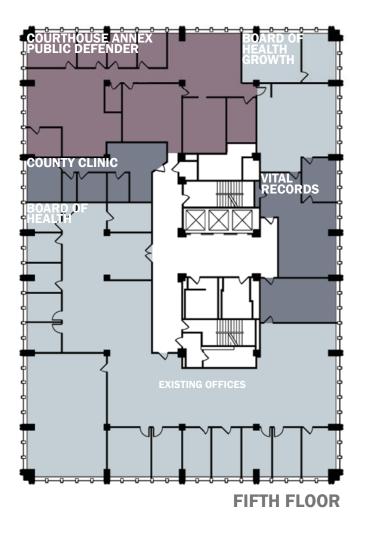

| SCHEME "A"                             | City/County Building Plans5-11   |
|----------------------------------------|----------------------------------|
| PUBLIC SAFETY                          | 200 East Berry Street Plans12-16 |
| CO-LOCATED AT THE CITY/COUNTY BUILDING | Base Cost Estimates17            |
| on i, coom i boilbina                  | Recommended Cost Estimates18     |
|                                        |                                  |
|                                        |                                  |

#### City/County Bldg.

|                              | Square ft. | County  | City   |
|------------------------------|------------|---------|--------|
| Fort Wayne Police Department | 80,000     |         | 80,000 |
| Sheriff                      | 22,000     | 22,000  |        |
| Lock-Up                      | 5,000      | 5,000 - |        |
| Fire Department              | 11,000     |         | 11,000 |
| Coroner                      | 1,500      | 1,500   |        |
| Storage                      | 11,000     | 11,000  |        |
| Tax Team                     | 24,900     | 24,900  |        |
| Customer Service             | 8,500      | 8,500   |        |
| Courthouse Annex             | 20,100     | 20,100  |        |
|                              |            |         |        |
| City Traffic Control         | 400        |         | 400    |
| 911 Communications           | 6,000      | 3,400   | 2,600  |
| Omniroom                     | 1,750      | 1,750   |        |
|                              |            |         |        |
| Total Square ft. allocated   | 192,150    | 98,150  | 94,000 |
|                              |            |         |        |
| Total Square ft. available   | 214,496    | 51%     | 49%    |
| Excess (Short)               | 22,346     |         |        |
| , ,                          | ,          |         |        |