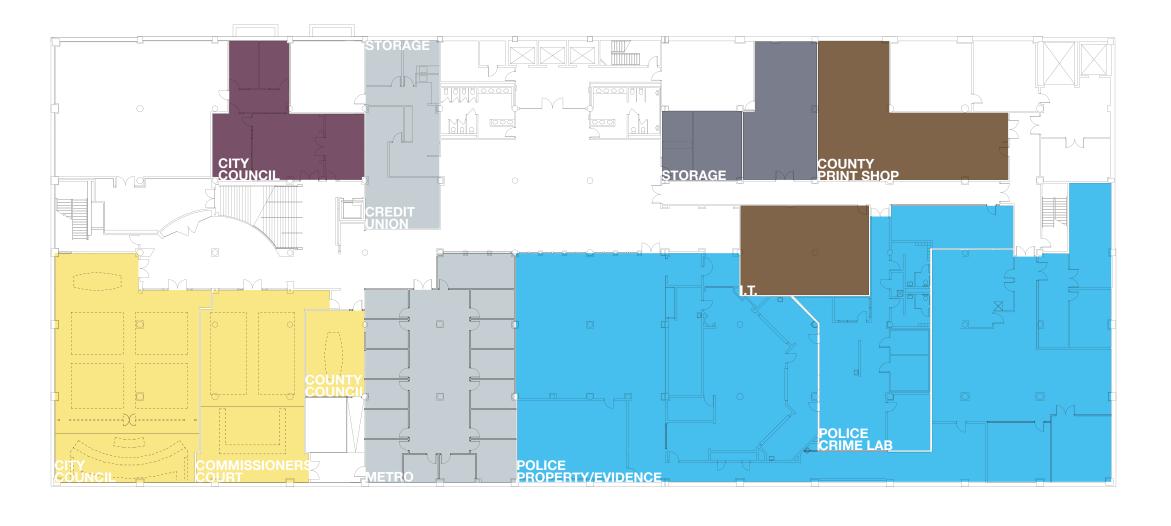

#### City/County Bldg.

|                              | Square ft. | County  | City   |
|------------------------------|------------|---------|--------|
| Fort Wayne Police Department | 80,000     |         | 80,000 |
| Sheriff                      | 22,000     | 22,000  |        |
| Lock-Up                      | 5,000      | 5,000 - |        |
| Fire Department              | 11,000     |         | 11,000 |
| Coroner                      | 1,500      | 1,500   |        |
| Storage                      | 11,000     | 11,000  |        |
| Tax Team                     | 24,900     | 24,900  |        |
| Customer Service             | 8,500      | 8,500   |        |
| Courthouse Annex             | 20,100     | 20,100  |        |
|                              |            |         |        |
| City Traffic Control         | 400        |         | 400    |
| 911 Communications           | 6,000      | 3,400   | 2,600  |
| Omniroom                     | 1,750      | 1,750   |        |
|                              |            |         |        |
| Total Square ft. allocated   | 192,150    | 98,150  | 94,000 |
|                              |            |         |        |
| Total Square ft. available   | 214,496    | 51%     | 49%    |
| Excess (Short)               | 22,346     |         |        |
| , ,                          | ,          |         |        |