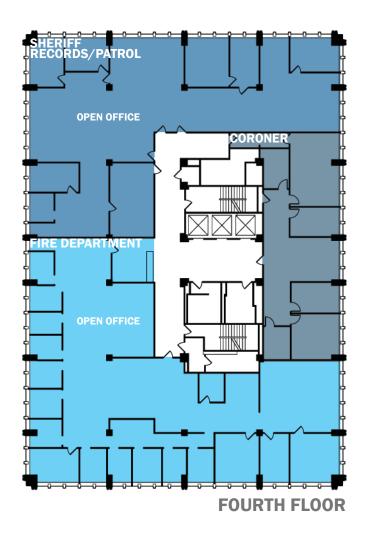

| A | SCHEME "A"  PUBLIC SAFETY  CO-LOCATED AT THE  CITY/COUNTY BUILDING | City/County Building Plans | 12-16<br>17 |
|---|--------------------------------------------------------------------|----------------------------|-------------|
|---|--------------------------------------------------------------------|----------------------------|-------------|

| SCHEME "A"                             | City/County Building Plans5-11   |
|----------------------------------------|----------------------------------|
| PUBLIC SAFETY                          | 200 East Berry Street Plans12-16 |
| CO-LOCATED AT THE CITY/COUNTY BUILDING | Base Cost Estimates17            |
| on i, coom i boilbina                  | Recommended Cost Estimates18     |
|                                        |                                  |
|                                        |                                  |

#### City/County Bldg.

|                              | Square ft. | County  | City   |
|------------------------------|------------|---------|--------|
| Fort Wayne Police Department | 80,000     |         | 80,000 |
| Sheriff                      | 22,000     | 22,000  |        |
| Lock-Up                      | 5,000      | 5,000 - |        |
| Fire Department              | 11,000     |         | 11,000 |
| Coroner                      | 1,500      | 1,500   |        |
| Storage                      | 11,000     | 11,000  |        |
| Tax Team                     | 24,900     | 24,900  |        |
| Customer Service             | 8,500      | 8,500   |        |
| Courthouse Annex             | 20,100     | 20,100  |        |
|                              |            |         |        |
| City Traffic Control         | 400        |         | 400    |
| 911 Communications           | 6,000      | 3,400   | 2,600  |
| Omniroom                     | 1,750      | 1,750   |        |
|                              |            |         |        |
| Total Square ft. allocated   | 192,150    | 98,150  | 94,000 |
|                              |            |         |        |
| Total Square ft. available   | 214,496    | 51%     | 49%    |
| Excess (Short)               | 22,346     |         |        |
| , ,                          | ,          |         |        |