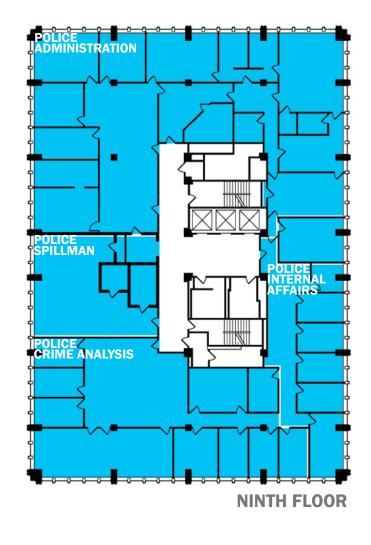

#### City/County Bldg.

|                              | Square ft. | County  | City   |
|------------------------------|------------|---------|--------|
| Fort Wayne Police Department | 80,000     |         | 80,000 |
| Sheriff                      | 22,000     | 22,000  |        |
| Lock-Up                      | 5,000      | 5,000 - |        |
| Fire Department              | 11,000     |         | 11,000 |
| Coroner                      | 1,500      | 1,500   |        |
| Storage                      | 11,000     | 11,000  |        |
| Tax Team                     | 24,900     | 24,900  |        |
| Customer Service             | 8,500      | 8,500   |        |
| Courthouse Annex             | 20,100     | 20,100  |        |
|                              |            |         |        |
| City Traffic Control         | 400        |         | 400    |
| 911 Communications           | 6,000      | 3,400   | 2,600  |
| Omniroom                     | 1,750      | 1,750   |        |
|                              |            |         |        |
| Total Square ft. allocated   | 192,150    | 98,150  | 94,000 |
|                              |            |         |        |
| Total Square ft. available   | 214,496    | 51%     | 49%    |
| Excess (Short)               | 22,346     |         |        |
| , ,                          | ,          |         |        |