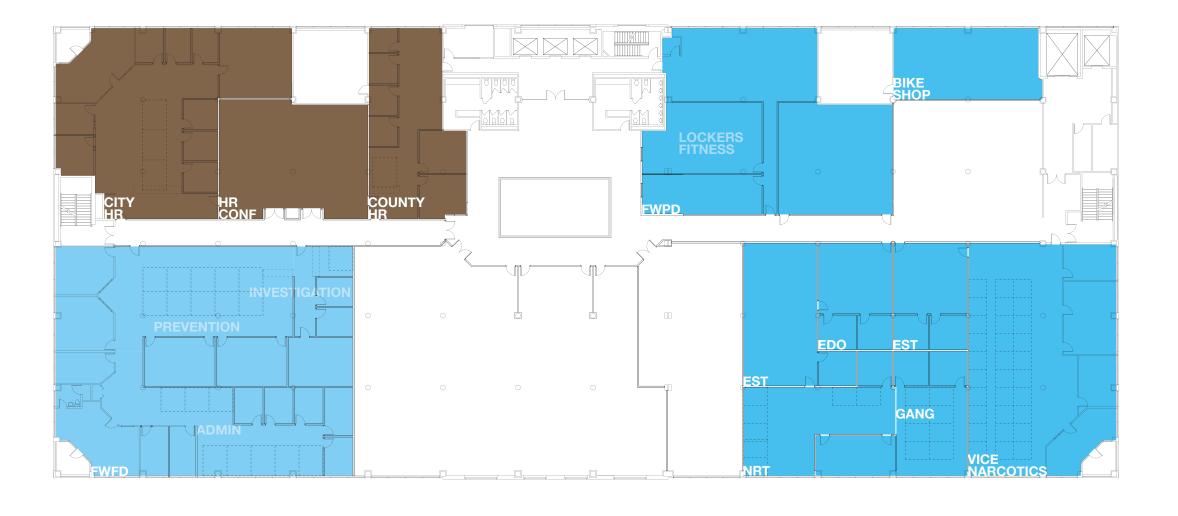

#### City/County Bldg.

|                              | Square ft. | County  | City   |
|------------------------------|------------|---------|--------|
| Fort Wayne Police Department | 80,000     |         | 80,000 |
| Sheriff                      | 22,000     | 22,000  |        |
| Lock-Up                      | 5,000      | 5,000 - |        |
| Fire Department              | 11,000     |         | 11,000 |
| Coroner                      | 1,500      | 1,500   |        |
| Storage                      | 11,000     | 11,000  |        |
| Tax Team                     | 24,900     | 24,900  |        |
| Customer Service             | 8,500      | 8,500   |        |
| Courthouse Annex             | 20,100     | 20,100  |        |
|                              |            |         |        |
| City Traffic Control         | 400        |         | 400    |
| 911 Communications           | 6,000      | 3,400   | 2,600  |
| Omniroom                     | 1,750      | 1,750   |        |
|                              |            |         |        |
| Total Square ft. allocated   | 192,150    | 98,150  | 94,000 |
|                              |            |         |        |
| Total Square ft. available   | 214,496    | 51%     | 49%    |
| Excess (Short)               | 22,346     |         |        |
| , ,                          | ,          |         |        |