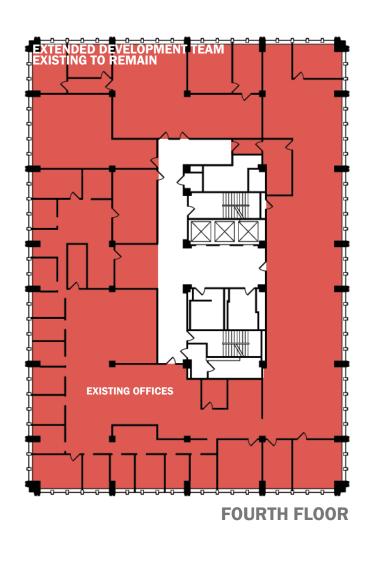

#### FROM THE WORKING GROUP:

proposal would co-locate the public (City Police, County Sheriff, safety functions and City Fire Administration) at the City-Building; The County tax-related functions City-County would also remain at the Building. Management The Team, the Development-related Internal Team, Service functions and City Utilities would be relocated facility at 200 East Berry Street. to the

| SCHEME "A"                             | City/County Building Plans5-11   |
|----------------------------------------|----------------------------------|
| PUBLIC SAFETY                          | 200 East Berry Street Plans12-16 |
| CO-LOCATED AT THE CITY/COUNTY BUILDING | Base Cost Estimates17            |
| on i, coom i boilbina                  | Recommended Cost Estimates18     |
|                                        |                                  |
|                                        |                                  |