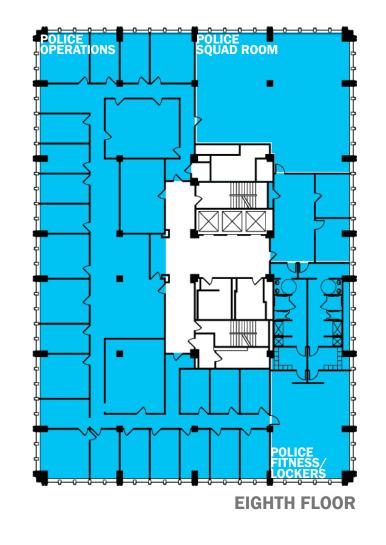

#### City/County Bldg.

|                              | Square ft. | County  | City   |
|------------------------------|------------|---------|--------|
| Fort Wayne Police Department | 80,000     |         | 80,000 |
| Sheriff                      | 22,000     | 22,000  |        |
| Lock-Up                      | 5,000      | 5,000 - |        |
| Fire Department              | 11,000     |         | 11,000 |
| Coroner                      | 1,500      | 1,500   |        |
| Storage                      | 11,000     | 11,000  |        |
| Tax Team                     | 24,900     | 24,900  |        |
| Customer Service             | 8,500      | 8,500   |        |
| Courthouse Annex             | 20,100     | 20,100  |        |
|                              |            |         |        |
| City Traffic Control         | 400        |         | 400    |
| 911 Communications           | 6,000      | 3,400   | 2,600  |
| Omniroom                     | 1,750      | 1,750   |        |
|                              |            |         |        |
| Total Square ft. allocated   | 192,150    | 98,150  | 94,000 |
|                              |            |         |        |
| Total Square ft. available   | 214,496    | 51%     | 49%    |
| Excess (Short)               | 22,346     |         |        |
| , ,                          | ,          |         |        |