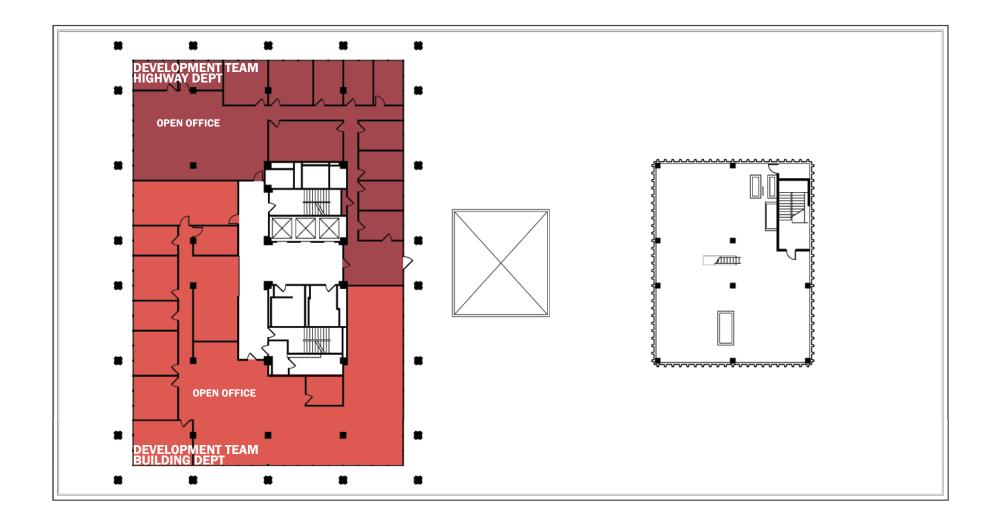

#### FROM THE WORKING GROUP:

proposal would co-locate the public (City Police, County Sheriff, safety functions and City Fire Administration) at the City-Building; The County tax-related functions City-County would also remain at the Building. Management The Team, the Development-related Internal Team, Service functions and City Utilities would be relocated facility at 200 East Berry Street. to the

#### 200 E Berry St.

|                              | Square ft. | County | City    |
|------------------------------|------------|--------|---------|
| Development Team             | 11,800     | 11,800 | -       |
| Management Team              | 21,275     | 7,450  | 13,825  |
| City Utilities               | 29,825     |        | 29,825  |
| Storage                      | 11,000     |        | 11,000  |
| Expanded Development Team    | 52,950     | 19,700 | 33,250  |
| Internal Service Team        | 19,450     | 6,825  | 12,625  |
| Other, less D&M and Atos     | 37,450     | 34,150 | 3,300   |
| HR Training Room             | 950        | 950    |         |
| Commissions/Council Chambers | 5,000      | 1,300  | 3,700   |
| Building Training Room       | 1,000      | 1,000  |         |
|                              |            |        |         |
| Total Square ft. allocated   | 190,700    | 82,225 | 108,475 |
| Total Square ft. available   | 215,011    |        |         |
| Excess (Short)               | 24,311     | 43%    | 57%     |
|                              |            |        |         |