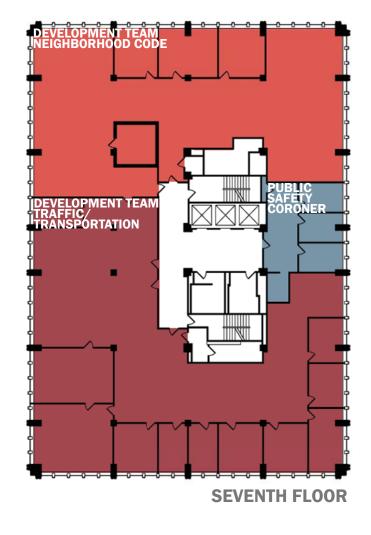

#### FROM THE WORKING GROUP:

proposal would co-locate the public (City Police, County Sheriff, safety functions and City Fire Administration) at the City-Building; The County tax-related functions City-County would also remain at the Building. Management The Team, the Development-related Internal Team, Service functions and City Utilities would be relocated facility at 200 East Berry Street. to the