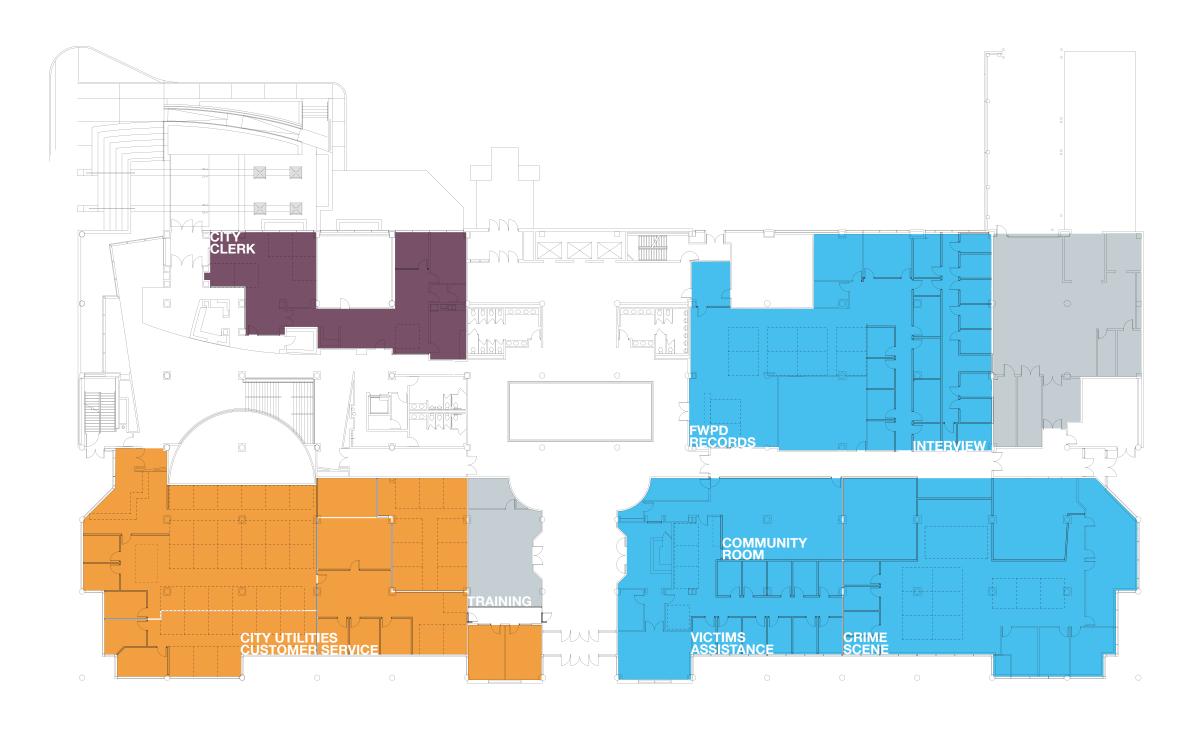

#### FROM THE WORKING GROUP:

proposal would co-locate the public (City Police, County Sheriff, safety functions and City Fire Administration) at the City-Building; The County tax-related functions City-County would also remain at the Building. Management The Team, the Development-related Internal Team, Service functions and City Utilities would be relocated facility at 200 East Berry Street. to the

#### City/County Bldg.

|                              | Square ft. | County  | City   |
|------------------------------|------------|---------|--------|
| Fort Wayne Police Department | 80,000     |         | 80,000 |
| Sheriff                      | 22,000     | 22,000  |        |
| Lock-Up                      | 5,000      | 5,000 - |        |
| Fire Department              | 11,000     |         | 11,000 |
| Coroner                      | 1,500      | 1,500   |        |
| Storage                      | 11,000     | 11,000  |        |
| Tax Team                     | 24,900     | 24,900  |        |
| Customer Service             | 8,500      | 8,500   |        |
| Courthouse Annex             | 20,100     | 20,100  |        |
|                              |            |         |        |
| City Traffic Control         | 400        |         | 400    |
| 911 Communications           | 6,000      | 3,400   | 2,600  |
| Omniroom                     | 1,750      | 1,750   |        |
|                              |            |         |        |
| Total Square ft. allocated   | 192,150    | 98,150  | 94,000 |
|                              |            |         |        |
| Total Square ft. available   | 214,496    | 51%     | 49%    |
| Excess (Short)               | 22,346     |         |        |
| , ,                          | ,          |         |        |