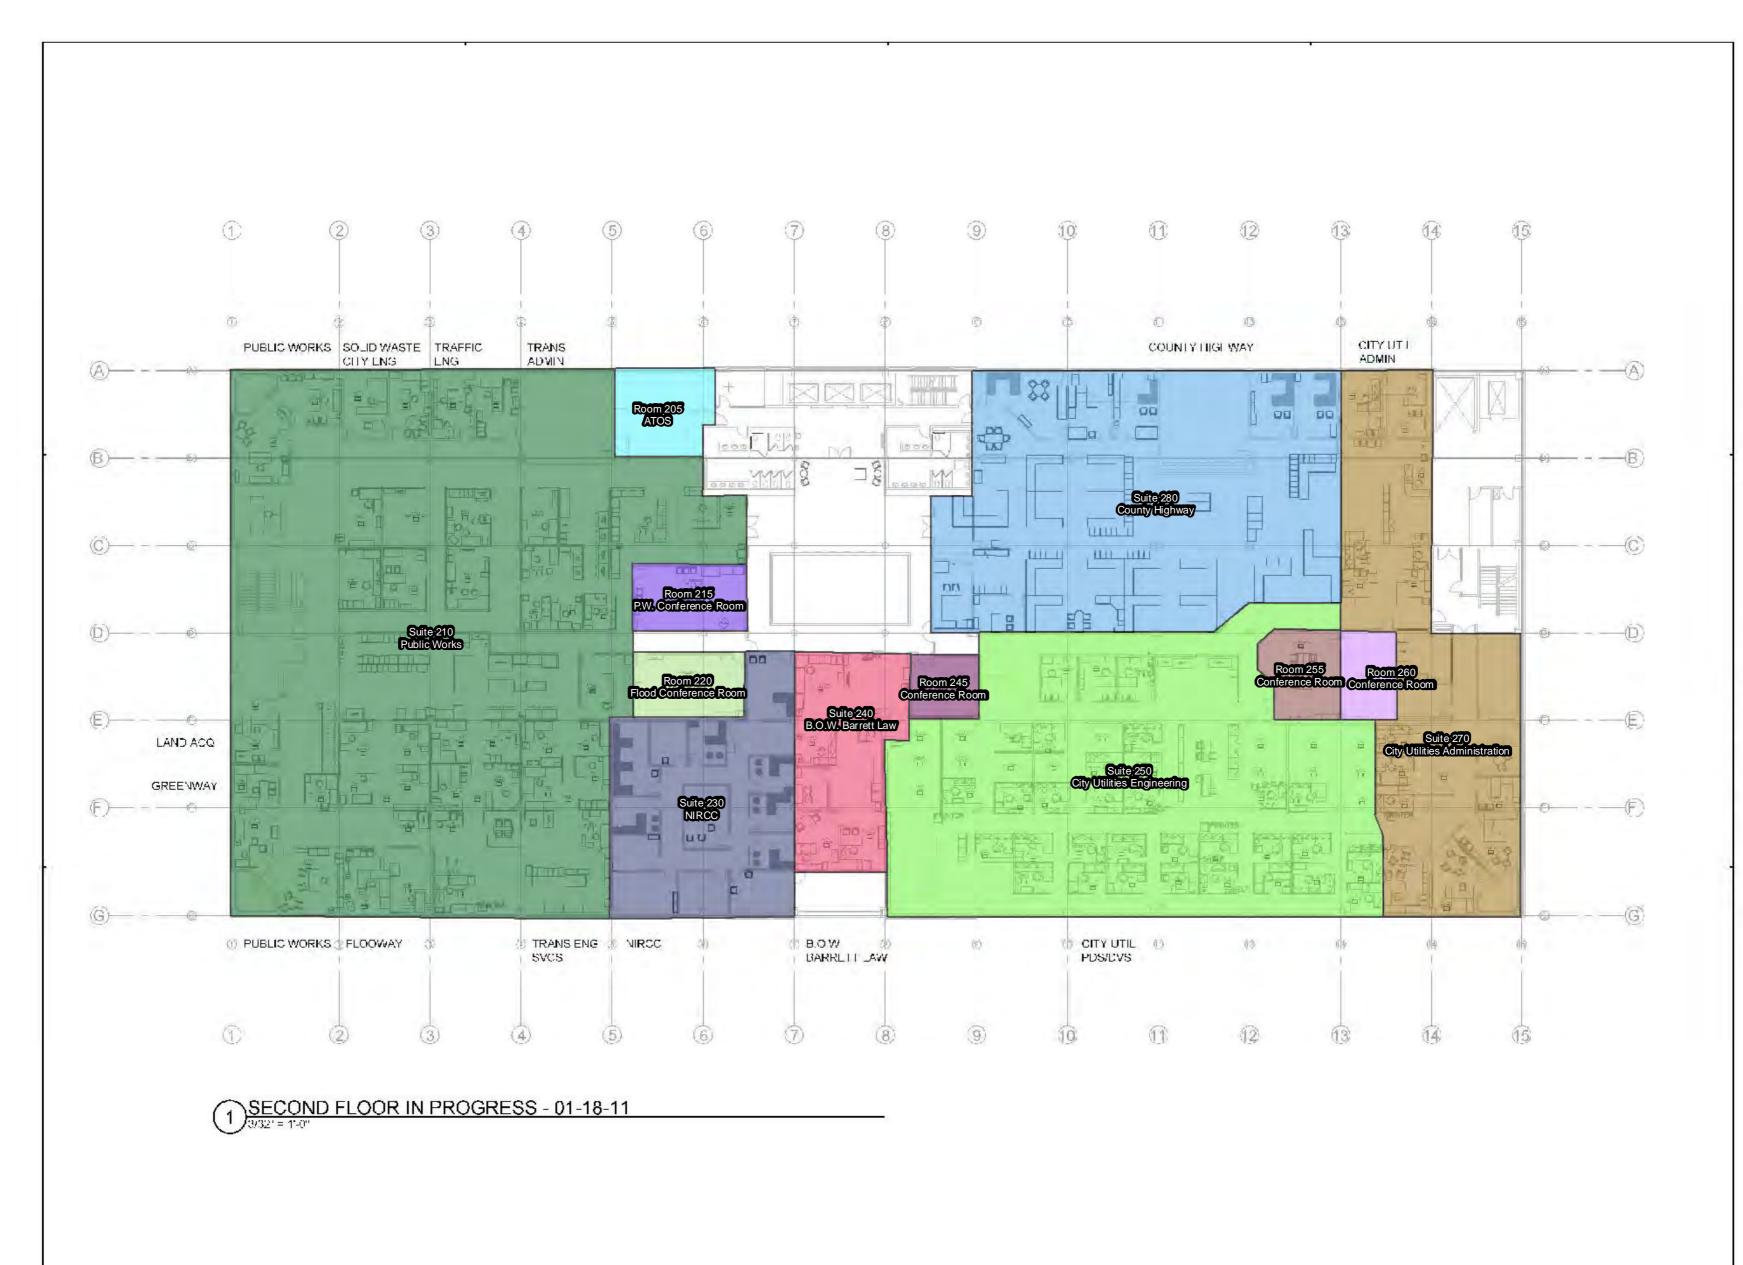

SECOND FLOOR PLAN

002

100 % CONSTRUCTON DOCUMENT

SCHENKELSHULTZ

JULIAROH TEOTUREUUU

1/1 D Wayne St
Suita 555
Fort Mayne, IN 46502
ya ac 260-424-9080
fax: 260-424-1222
scheniels hultziach
SS Licit No ----

FIFTH FLOOR SUITES AND ROOMS

R 005

| 200 East Berry Street - Address Master Table                                               |                                                  |                                                                               |                                        |
|--------------------------------------------------------------------------------------------|--------------------------------------------------|-------------------------------------------------------------------------------|----------------------------------------|
| ·                                                                                          | Address                                          | Department                                                                    | Zip Code + 4                           |
| Garden Level                                                                               | Suite 010                                        | Employee Health Clinic                                                        | 46802-2732                             |
| Garden Level                                                                               | Suite 015                                        | Auditor/DLGF/ISBA                                                             | 46802-2732                             |
|                                                                                            |                                                  |                                                                               | 40002-2732                             |
|                                                                                            | Room 020<br>Room 025                             | Storage                                                                       |                                        |
|                                                                                            |                                                  | Community Room                                                                |                                        |
|                                                                                            | Room 030                                         | Council Discussion                                                            |                                        |
|                                                                                            | Room 035                                         | Councils/Courtroom                                                            | 46000 0000                             |
|                                                                                            | Suite 040                                        | CO. Sewer District                                                            | 46802-2732                             |
| Garden Level                                                                               | Room 045                                         | Future Community Room                                                         |                                        |
| Garden Level                                                                               | Room 047                                         | Existing Dining                                                               |                                        |
| Garden Level                                                                               | Suite 050                                        | Kitchen and Serving                                                           | 46802-2732                             |
| Garden Level                                                                               | Suite 055                                        | Building I.T.                                                                 | 46802-2732                             |
| Garden Level                                                                               | Room 060                                         | I.T. Storage                                                                  | 46802-2732                             |
| Garden Level                                                                               | Room 065                                         | Building Supply                                                               |                                        |
| Garden Level                                                                               | Room 070                                         | Storage                                                                       |                                        |
| Garden Level                                                                               | Suite 075                                        | City Surveyor                                                                 | 46802-2732                             |
| Garden Level                                                                               | Suite 080                                        | County Surveyor                                                               | 46802-2732                             |
| Garden Level                                                                               | Suite 085                                        | ATOS                                                                          | 46802-2732                             |
| Garden Level                                                                               | Room 090                                         | Storage                                                                       |                                        |
| Garden Level                                                                               | Suite 095                                        | Credit Union                                                                  | 46802-2732                             |
| First Floor                                                                                | Suite 110                                        | City Clerk                                                                    | 46802-2733                             |
| First Floor                                                                                | Suite 120                                        | City Council                                                                  | 46802-2733                             |
| First Floor                                                                                | Suite 130                                        | City Utilities Customer Service                                               | 46802-2733                             |
| First Floor                                                                                | Suite 140                                        | City Utilities DVS                                                            | 46802-2733                             |
| First Floor                                                                                | Suite 150                                        | Department of Planning Services                                               | 46802-2734                             |
| First Floor                                                                                | Room 160                                         | Field Work Storage                                                            |                                        |
|                                                                                            | Suite 165                                        | Mail Room                                                                     | 46802-2734                             |
| First Floor                                                                                | Suite 170                                        | ACCDC                                                                         | 46802-2734                             |
| First Floor                                                                                | Suite 180                                        | County Building Department                                                    | 46802-2734                             |
| First Floor                                                                                | Room 185                                         | Building Dept Hearing Room                                                    | 10002 275 1                            |
|                                                                                            | Room 190                                         | Storage                                                                       |                                        |
|                                                                                            | Room 205                                         | ATOS                                                                          |                                        |
| Second Floor                                                                               | Suite 210                                        | Public Works                                                                  | 46802-2735                             |
| Second Floor                                                                               | Room 215                                         |                                                                               | 40802-2735                             |
|                                                                                            |                                                  | P.W. Conference Room                                                          |                                        |
| Second Floor                                                                               | Room 220                                         | Flood Conference Room                                                         | 40000 2725                             |
| Second Floor                                                                               | Suite 230                                        | NIRCC                                                                         | 46802-2735                             |
| Second Floor                                                                               | Suite 240                                        | B.O.W. Barrett Law                                                            | 46802-2735                             |
| Second Floor                                                                               | Room 245                                         | Conference Room                                                               |                                        |
| Second Floor                                                                               | Suite 250                                        | City Utilities Engineering                                                    | 46802-2736                             |
|                                                                                            | Room 255                                         | Conference Room                                                               |                                        |
|                                                                                            | Room 260                                         | Conference Room                                                               |                                        |
| Second Floor                                                                               | Suite 270                                        | City Utilities Administration                                                 | 46802-2736                             |
| Second Floor                                                                               | Suite 280                                        | County Highway                                                                | 46802-2736                             |
| Third Floor                                                                                | Room 310                                         | Conference Room                                                               |                                        |
| Third Floor                                                                                | Room 315                                         | Conference Room                                                               |                                        |
| Third Floor                                                                                | Suite 320                                        | Community Development                                                         | 46802-2737                             |
| Third Floor                                                                                | Room 335                                         | Conference Room                                                               |                                        |
|                                                                                            | Room 340                                         | Conference Room                                                               |                                        |
| Third Floor                                                                                | Suite 350                                        | County Surveyor                                                               | 46802-2737                             |
| Third Floor                                                                                | Suite 360                                        | DOH - Vital Records                                                           | 46802-2738                             |
| Third Floor                                                                                | Suite 360                                        | Department of Health                                                          | 46802-2738                             |
| Third Floor                                                                                | Suite 370                                        | City Human Resources/Payroll                                                  | 46802-2738                             |
|                                                                                            | Room 375                                         | HR Training Room                                                              |                                        |
|                                                                                            | Suite 380                                        | County Human Resources                                                        | 46802-2738                             |
| Fourth Floor                                                                               | Suite 410                                        | County Commissioners                                                          | 46802-2739                             |
|                                                                                            | Suite 415                                        | County IT                                                                     | 46802-2739                             |
|                                                                                            | Suite 420                                        | Mayors Office                                                                 | 46802-2739                             |
|                                                                                            |                                                  |                                                                               |                                        |
|                                                                                            | Suite 425<br>Suite 430                           | City Public Information Officer City Law                                      | 46802-2739<br>46802-2739               |
|                                                                                            | Room 440                                         | Executive Conference Room                                                     | 40002-2/39                             |
|                                                                                            | Room 440                                         |                                                                               | 46002 2740                             |
|                                                                                            | IROUTH ADM                                       | Neighborhood Advocate                                                         | 46802-2740                             |
| Fourth Floor                                                                               |                                                  | Ch. Electron O. Administrative                                                |                                        |
| Fourth Floor<br>Fourth Floor                                                               | Suite 470                                        | City Finance & Administration                                                 | 46802-2740                             |
| Fourth Floor<br>Fourth Floor<br>Fourth Floor                                               | Suite 470<br>Suite 475                           | City Utilities GIS                                                            | 46802-2740                             |
| Fourth Floor Fourth Floor Fourth Floor Fourth Floor                                        | Suite 470<br>Suite 475<br>Suite 480              | City Utilities GIS<br>City Utilities Finance                                  | 46802-2740<br>46802-2740               |
| Fourth Floor Fourth Floor Fourth Floor Fourth Floor Fourth Floor                           | Suite 470<br>Suite 475<br>Suite 480<br>Suite 490 | City Utilities GIS City Utilities Finance City Purchasing Property Management | 46802-2740<br>46802-2740<br>46802-2740 |
| Fourth Floor | Suite 470<br>Suite 475<br>Suite 480              | City Utilities GIS<br>City Utilities Finance                                  | 46802-2740<br>46802-2740               |