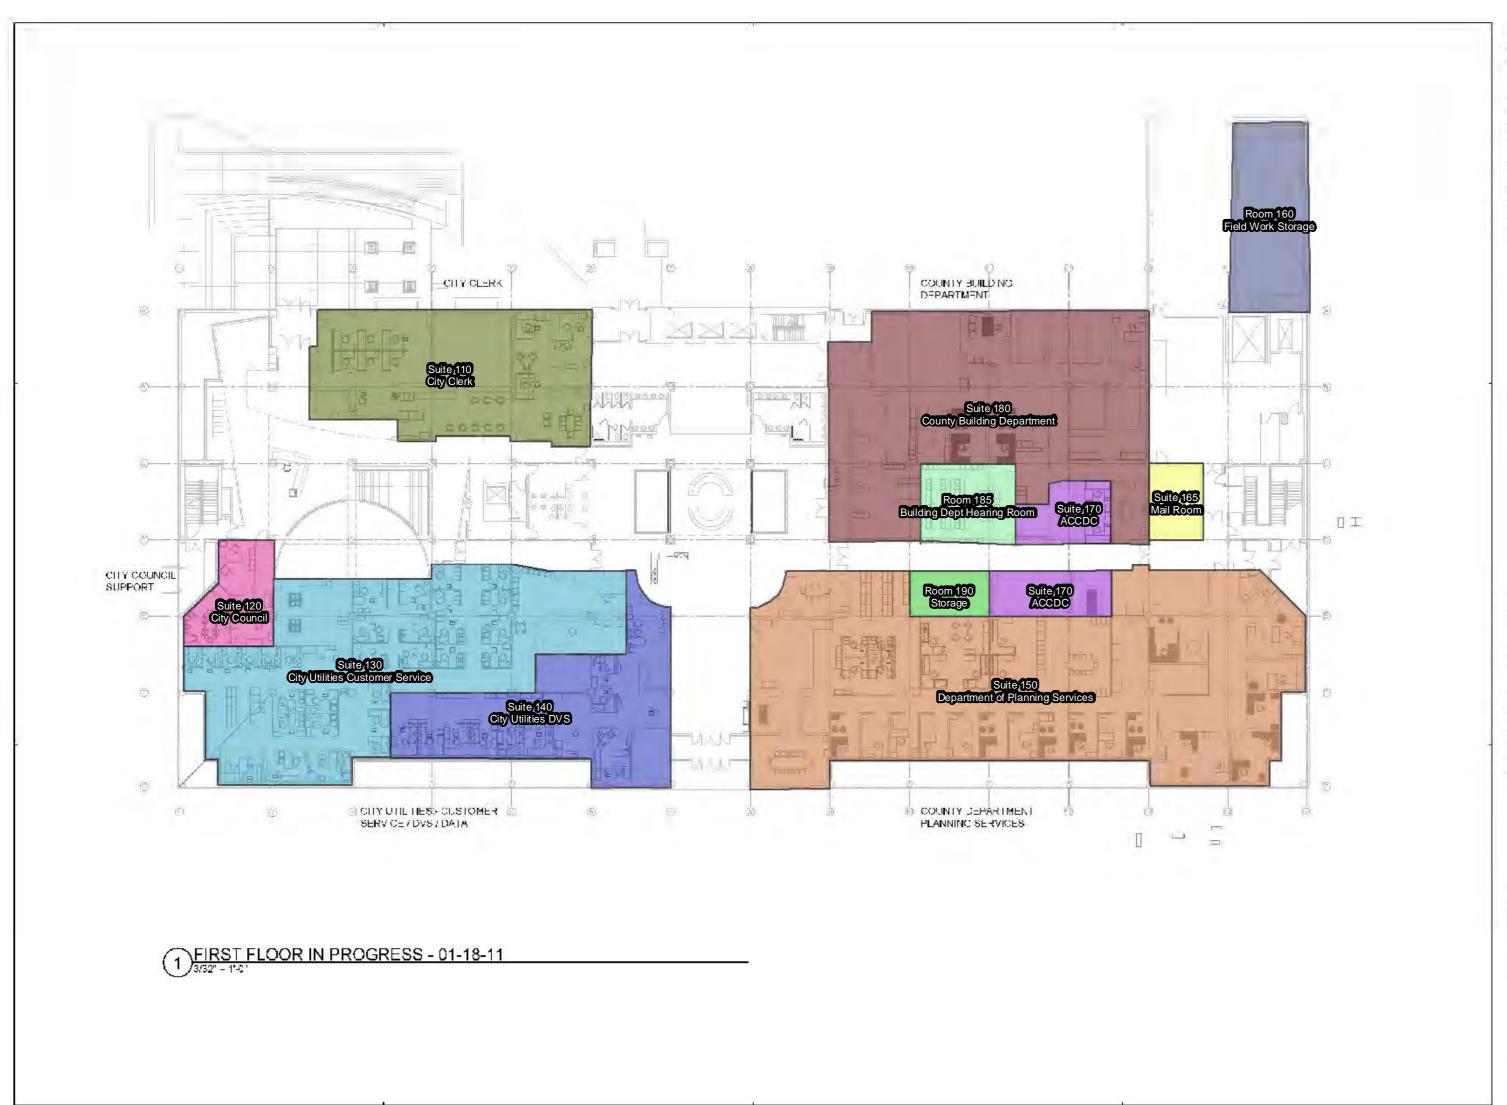

#### 200 East Berry Improvements

200 F Remy St

Fort Wayne, Indiana 46302

City of Folt Wayne 1 Main Street 9th Fluor Hort Wayne, Indiana 46802

urewin prepadd: petc: C4 G1

FIRST FLOOR PLAN

001

100 %
CONSTRUCTION DOCUMENTS

FIFTH FLOOR SUITES AND ROOMS

R 005

| 200 East Berry Street - Address Master Table                                               |                                                  |                                                                               |                                        |
|--------------------------------------------------------------------------------------------|--------------------------------------------------|-------------------------------------------------------------------------------|----------------------------------------|
| ·                                                                                          | Address                                          | Department                                                                    | Zip Code + 4                           |
| Garden Level                                                                               | Suite 010                                        | Employee Health Clinic                                                        | 46802-2732                             |
| Garden Level                                                                               | Suite 015                                        | Auditor/DLGF/ISBA                                                             | 46802-2732                             |
|                                                                                            |                                                  |                                                                               | 40002-2732                             |
|                                                                                            | Room 020<br>Room 025                             | Storage                                                                       |                                        |
|                                                                                            |                                                  | Community Room                                                                |                                        |
|                                                                                            | Room 030                                         | Council Discussion                                                            |                                        |
|                                                                                            | Room 035                                         | Councils/Courtroom                                                            | 46000 0000                             |
|                                                                                            | Suite 040                                        | CO. Sewer District                                                            | 46802-2732                             |
| Garden Level                                                                               | Room 045                                         | Future Community Room                                                         |                                        |
| Garden Level                                                                               | Room 047                                         | Existing Dining                                                               |                                        |
| Garden Level                                                                               | Suite 050                                        | Kitchen and Serving                                                           | 46802-2732                             |
| Garden Level                                                                               | Suite 055                                        | Building I.T.                                                                 | 46802-2732                             |
| Garden Level                                                                               | Room 060                                         | I.T. Storage                                                                  | 46802-2732                             |
| Garden Level                                                                               | Room 065                                         | Building Supply                                                               |                                        |
| Garden Level                                                                               | Room 070                                         | Storage                                                                       |                                        |
| Garden Level                                                                               | Suite 075                                        | City Surveyor                                                                 | 46802-2732                             |
| Garden Level                                                                               | Suite 080                                        | County Surveyor                                                               | 46802-2732                             |
| Garden Level                                                                               | Suite 085                                        | ATOS                                                                          | 46802-2732                             |
| Garden Level                                                                               | Room 090                                         | Storage                                                                       |                                        |
| Garden Level                                                                               | Suite 095                                        | Credit Union                                                                  | 46802-2732                             |
| First Floor                                                                                | Suite 110                                        | City Clerk                                                                    | 46802-2733                             |
| First Floor                                                                                | Suite 120                                        | City Council                                                                  | 46802-2733                             |
| First Floor                                                                                | Suite 130                                        | City Utilities Customer Service                                               | 46802-2733                             |
| First Floor                                                                                | Suite 140                                        | City Utilities DVS                                                            | 46802-2733                             |
| First Floor                                                                                | Suite 150                                        | Department of Planning Services                                               | 46802-2734                             |
| First Floor                                                                                | Room 160                                         | Field Work Storage                                                            |                                        |
|                                                                                            | Suite 165                                        | Mail Room                                                                     | 46802-2734                             |
| First Floor                                                                                | Suite 170                                        | ACCDC                                                                         | 46802-2734                             |
| First Floor                                                                                | Suite 180                                        | County Building Department                                                    | 46802-2734                             |
| First Floor                                                                                | Room 185                                         | Building Dept Hearing Room                                                    | 10002 275 1                            |
|                                                                                            | Room 190                                         | Storage                                                                       |                                        |
|                                                                                            | Room 205                                         | ATOS                                                                          |                                        |
| Second Floor                                                                               | Suite 210                                        | Public Works                                                                  | 46802-2735                             |
| Second Floor                                                                               | Room 215                                         |                                                                               | 40802-2735                             |
|                                                                                            |                                                  | P.W. Conference Room                                                          |                                        |
| Second Floor                                                                               | Room 220                                         | Flood Conference Room                                                         | 40000 2725                             |
| Second Floor                                                                               | Suite 230                                        | NIRCC                                                                         | 46802-2735                             |
| Second Floor                                                                               | Suite 240                                        | B.O.W. Barrett Law                                                            | 46802-2735                             |
| Second Floor                                                                               | Room 245                                         | Conference Room                                                               |                                        |
| Second Floor                                                                               | Suite 250                                        | City Utilities Engineering                                                    | 46802-2736                             |
|                                                                                            | Room 255                                         | Conference Room                                                               |                                        |
|                                                                                            | Room 260                                         | Conference Room                                                               |                                        |
| Second Floor                                                                               | Suite 270                                        | City Utilities Administration                                                 | 46802-2736                             |
| Second Floor                                                                               | Suite 280                                        | County Highway                                                                | 46802-2736                             |
| Third Floor                                                                                | Room 310                                         | Conference Room                                                               |                                        |
| Third Floor                                                                                | Room 315                                         | Conference Room                                                               |                                        |
| Third Floor                                                                                | Suite 320                                        | Community Development                                                         | 46802-2737                             |
| Third Floor                                                                                | Room 335                                         | Conference Room                                                               |                                        |
|                                                                                            | Room 340                                         | Conference Room                                                               |                                        |
| Third Floor                                                                                | Suite 350                                        | County Surveyor                                                               | 46802-2737                             |
| Third Floor                                                                                | Suite 360                                        | DOH - Vital Records                                                           | 46802-2738                             |
| Third Floor                                                                                | Suite 360                                        | Department of Health                                                          | 46802-2738                             |
| Third Floor                                                                                | Suite 370                                        | City Human Resources/Payroll                                                  | 46802-2738                             |
|                                                                                            | Room 375                                         | HR Training Room                                                              |                                        |
|                                                                                            | Suite 380                                        | County Human Resources                                                        | 46802-2738                             |
| Fourth Floor                                                                               | Suite 410                                        | County Commissioners                                                          | 46802-2739                             |
|                                                                                            | Suite 415                                        | County IT                                                                     | 46802-2739                             |
|                                                                                            | Suite 420                                        | Mayors Office                                                                 | 46802-2739                             |
|                                                                                            |                                                  |                                                                               |                                        |
|                                                                                            | Suite 425<br>Suite 430                           | City Public Information Officer City Law                                      | 46802-2739<br>46802-2739               |
|                                                                                            | Room 440                                         | Executive Conference Room                                                     | 40002-2/39                             |
|                                                                                            | Room 440                                         |                                                                               | 46002 2740                             |
|                                                                                            | IROUTH ADM                                       | Neighborhood Advocate                                                         | 46802-2740                             |
| Fourth Floor                                                                               |                                                  | Ch. Electron O. Administrative                                                |                                        |
| Fourth Floor<br>Fourth Floor                                                               | Suite 470                                        | City Finance & Administration                                                 | 46802-2740                             |
| Fourth Floor<br>Fourth Floor<br>Fourth Floor                                               | Suite 470<br>Suite 475                           | City Utilities GIS                                                            | 46802-2740                             |
| Fourth Floor Fourth Floor Fourth Floor Fourth Floor                                        | Suite 470<br>Suite 475<br>Suite 480              | City Utilities GIS<br>City Utilities Finance                                  | 46802-2740<br>46802-2740               |
| Fourth Floor Fourth Floor Fourth Floor Fourth Floor Fourth Floor                           | Suite 470<br>Suite 475<br>Suite 480<br>Suite 490 | City Utilities GIS City Utilities Finance City Purchasing Property Management | 46802-2740<br>46802-2740<br>46802-2740 |
| Fourth Floor | Suite 470<br>Suite 475<br>Suite 480              | City Utilities GIS<br>City Utilities Finance                                  | 46802-2740<br>46802-2740               |