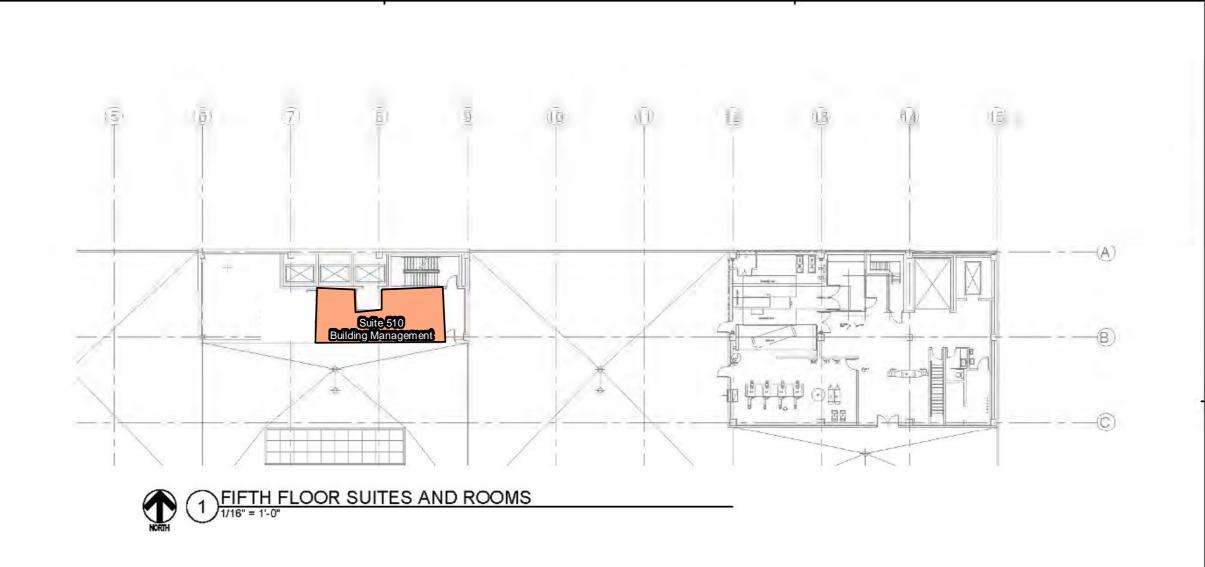

## 200 East Berry Improvements

200 ElBerry St

Fort Wayne, Indiana 46902

1001405 B - 200 E Berry Improvements

City of Fort Wayne 1 Main Street 9th Floor Fort Wayne, Indiana 46802

drawn: --checked: --date: 03-10-11 comm. no.: 1001405

FIFTH FLOOR SUITES AND ROOMS

R 005

| 200 East Berry Street - Address Master Table                                               |                                                  |                                                                               |                                        |
|--------------------------------------------------------------------------------------------|--------------------------------------------------|-------------------------------------------------------------------------------|----------------------------------------|
| ·                                                                                          | Address                                          | Department                                                                    | Zip Code + 4                           |
| Garden Level                                                                               | Suite 010                                        | Employee Health Clinic                                                        | 46802-2732                             |
| Garden Level                                                                               | Suite 015                                        | Auditor/DLGF/ISBA                                                             | 46802-2732                             |
|                                                                                            |                                                  |                                                                               | 40002-2732                             |
|                                                                                            | Room 020<br>Room 025                             | Storage                                                                       |                                        |
|                                                                                            |                                                  | Community Room                                                                |                                        |
|                                                                                            | Room 030                                         | Council Discussion                                                            |                                        |
|                                                                                            | Room 035                                         | Councils/Courtroom                                                            | 46000 0000                             |
|                                                                                            | Suite 040                                        | CO. Sewer District                                                            | 46802-2732                             |
| Garden Level                                                                               | Room 045                                         | Future Community Room                                                         |                                        |
| Garden Level                                                                               | Room 047                                         | Existing Dining                                                               |                                        |
| Garden Level                                                                               | Suite 050                                        | Kitchen and Serving                                                           | 46802-2732                             |
| Garden Level                                                                               | Suite 055                                        | Building I.T.                                                                 | 46802-2732                             |
| Garden Level                                                                               | Room 060                                         | I.T. Storage                                                                  | 46802-2732                             |
| Garden Level                                                                               | Room 065                                         | Building Supply                                                               |                                        |
| Garden Level                                                                               | Room 070                                         | Storage                                                                       |                                        |
| Garden Level                                                                               | Suite 075                                        | City Surveyor                                                                 | 46802-2732                             |
| Garden Level                                                                               | Suite 080                                        | County Surveyor                                                               | 46802-2732                             |
| Garden Level                                                                               | Suite 085                                        | ATOS                                                                          | 46802-2732                             |
| Garden Level                                                                               | Room 090                                         | Storage                                                                       |                                        |
| Garden Level                                                                               | Suite 095                                        | Credit Union                                                                  | 46802-2732                             |
| First Floor                                                                                | Suite 110                                        | City Clerk                                                                    | 46802-2733                             |
| First Floor                                                                                | Suite 120                                        | City Council                                                                  | 46802-2733                             |
| First Floor                                                                                | Suite 130                                        | City Utilities Customer Service                                               | 46802-2733                             |
| First Floor                                                                                | Suite 140                                        | City Utilities DVS                                                            | 46802-2733                             |
| First Floor                                                                                | Suite 150                                        | Department of Planning Services                                               | 46802-2734                             |
| First Floor                                                                                | Room 160                                         | Field Work Storage                                                            |                                        |
|                                                                                            | Suite 165                                        | Mail Room                                                                     | 46802-2734                             |
| First Floor                                                                                | Suite 170                                        | ACCDC                                                                         | 46802-2734                             |
| First Floor                                                                                | Suite 180                                        | County Building Department                                                    | 46802-2734                             |
| First Floor                                                                                | Room 185                                         | Building Dept Hearing Room                                                    | 10002 275 1                            |
|                                                                                            | Room 190                                         | Storage                                                                       |                                        |
|                                                                                            | Room 205                                         | ATOS                                                                          |                                        |
| Second Floor                                                                               | Suite 210                                        | Public Works                                                                  | 46802-2735                             |
| Second Floor                                                                               | Room 215                                         |                                                                               | 40802-2735                             |
|                                                                                            |                                                  | P.W. Conference Room                                                          |                                        |
| Second Floor                                                                               | Room 220                                         | Flood Conference Room                                                         | 40000 2725                             |
| Second Floor                                                                               | Suite 230                                        | NIRCC                                                                         | 46802-2735                             |
| Second Floor                                                                               | Suite 240                                        | B.O.W. Barrett Law                                                            | 46802-2735                             |
| Second Floor                                                                               | Room 245                                         | Conference Room                                                               |                                        |
| Second Floor                                                                               | Suite 250                                        | City Utilities Engineering                                                    | 46802-2736                             |
|                                                                                            | Room 255                                         | Conference Room                                                               |                                        |
|                                                                                            | Room 260                                         | Conference Room                                                               |                                        |
| Second Floor                                                                               | Suite 270                                        | City Utilities Administration                                                 | 46802-2736                             |
| Second Floor                                                                               | Suite 280                                        | County Highway                                                                | 46802-2736                             |
| Third Floor                                                                                | Room 310                                         | Conference Room                                                               |                                        |
| Third Floor                                                                                | Room 315                                         | Conference Room                                                               |                                        |
| Third Floor                                                                                | Suite 320                                        | Community Development                                                         | 46802-2737                             |
| Third Floor                                                                                | Room 335                                         | Conference Room                                                               |                                        |
|                                                                                            | Room 340                                         | Conference Room                                                               |                                        |
| Third Floor                                                                                | Suite 350                                        | County Surveyor                                                               | 46802-2737                             |
| Third Floor                                                                                | Suite 360                                        | DOH - Vital Records                                                           | 46802-2738                             |
| Third Floor                                                                                | Suite 360                                        | Department of Health                                                          | 46802-2738                             |
| Third Floor                                                                                | Suite 370                                        | City Human Resources/Payroll                                                  | 46802-2738                             |
|                                                                                            | Room 375                                         | HR Training Room                                                              |                                        |
|                                                                                            | Suite 380                                        | County Human Resources                                                        | 46802-2738                             |
| Fourth Floor                                                                               | Suite 410                                        | County Commissioners                                                          | 46802-2739                             |
|                                                                                            | Suite 415                                        | County IT                                                                     | 46802-2739                             |
|                                                                                            | Suite 420                                        | Mayors Office                                                                 | 46802-2739                             |
|                                                                                            |                                                  |                                                                               |                                        |
|                                                                                            | Suite 425<br>Suite 430                           | City Public Information Officer City Law                                      | 46802-2739<br>46802-2739               |
|                                                                                            | Room 440                                         | Executive Conference Room                                                     | 40002-2/39                             |
|                                                                                            | Room 440                                         |                                                                               | 46002 2740                             |
|                                                                                            | IROUTH ADM                                       | Neighborhood Advocate                                                         | 46802-2740                             |
| Fourth Floor                                                                               |                                                  | Ch. Electron O. Administrative                                                |                                        |
| Fourth Floor<br>Fourth Floor                                                               | Suite 470                                        | City Finance & Administration                                                 | 46802-2740                             |
| Fourth Floor<br>Fourth Floor<br>Fourth Floor                                               | Suite 470<br>Suite 475                           | City Utilities GIS                                                            | 46802-2740                             |
| Fourth Floor Fourth Floor Fourth Floor Fourth Floor                                        | Suite 470<br>Suite 475<br>Suite 480              | City Utilities GIS<br>City Utilities Finance                                  | 46802-2740<br>46802-2740               |
| Fourth Floor Fourth Floor Fourth Floor Fourth Floor Fourth Floor                           | Suite 470<br>Suite 475<br>Suite 480<br>Suite 490 | City Utilities GIS City Utilities Finance City Purchasing Property Management | 46802-2740<br>46802-2740<br>46802-2740 |
| Fourth Floor | Suite 470<br>Suite 475<br>Suite 480              | City Utilities GIS<br>City Utilities Finance                                  | 46802-2740<br>46802-2740               |