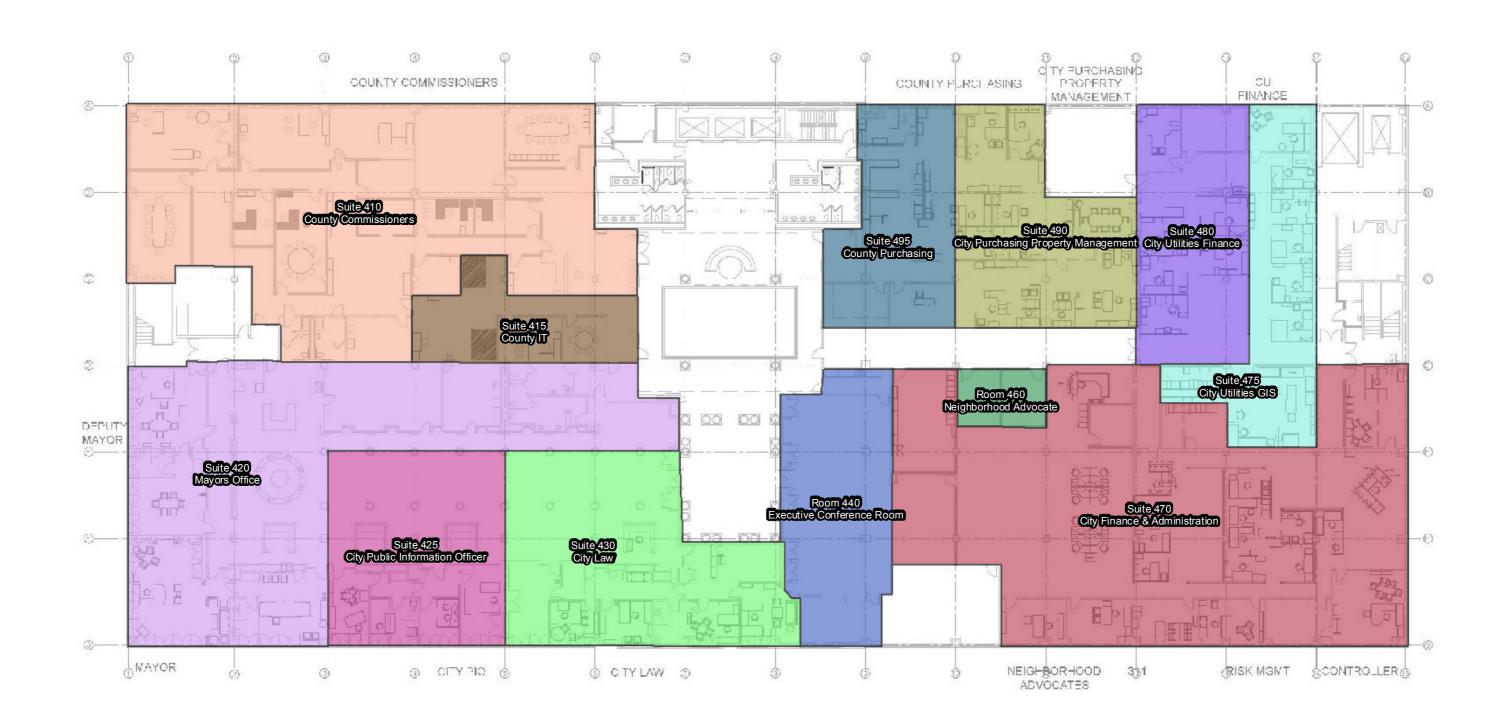

### 200 East Berry Improvements

200 F Barry St

Fort Wayne, Indiana 45802

----

City of Fort Wayne 1 Main Street 9th Floor Fort Weyne, Indiana 48602

revisions:
A current

crawr - chice-std - cafer - 04,90 m² comm no ; 10014,05

FOURTH FLOOR PLAN

004

100 %
DONSTRUCTION DOCUMENTS

FIFTH FLOOR SUITES AND ROOMS

R 005

| 200 East Berry Street - Address Master Table                                               |                                                  |                                                                               |                                        |
|--------------------------------------------------------------------------------------------|--------------------------------------------------|-------------------------------------------------------------------------------|----------------------------------------|
| ·                                                                                          | Address                                          | Department                                                                    | Zip Code + 4                           |
| Garden Level                                                                               | Suite 010                                        | Employee Health Clinic                                                        | 46802-2732                             |
| Garden Level                                                                               | Suite 015                                        | Auditor/DLGF/ISBA                                                             | 46802-2732                             |
|                                                                                            |                                                  |                                                                               | 40002-2732                             |
|                                                                                            | Room 020<br>Room 025                             | Storage                                                                       |                                        |
|                                                                                            |                                                  | Community Room                                                                |                                        |
|                                                                                            | Room 030                                         | Council Discussion                                                            |                                        |
|                                                                                            | Room 035                                         | Councils/Courtroom                                                            | 46000 0000                             |
|                                                                                            | Suite 040                                        | CO. Sewer District                                                            | 46802-2732                             |
| Garden Level                                                                               | Room 045                                         | Future Community Room                                                         |                                        |
| Garden Level                                                                               | Room 047                                         | Existing Dining                                                               |                                        |
| Garden Level                                                                               | Suite 050                                        | Kitchen and Serving                                                           | 46802-2732                             |
| Garden Level                                                                               | Suite 055                                        | Building I.T.                                                                 | 46802-2732                             |
| Garden Level                                                                               | Room 060                                         | I.T. Storage                                                                  | 46802-2732                             |
| Garden Level                                                                               | Room 065                                         | Building Supply                                                               |                                        |
| Garden Level                                                                               | Room 070                                         | Storage                                                                       |                                        |
| Garden Level                                                                               | Suite 075                                        | City Surveyor                                                                 | 46802-2732                             |
| Garden Level                                                                               | Suite 080                                        | County Surveyor                                                               | 46802-2732                             |
| Garden Level                                                                               | Suite 085                                        | ATOS                                                                          | 46802-2732                             |
| Garden Level                                                                               | Room 090                                         | Storage                                                                       |                                        |
| Garden Level                                                                               | Suite 095                                        | Credit Union                                                                  | 46802-2732                             |
| First Floor                                                                                | Suite 110                                        | City Clerk                                                                    | 46802-2733                             |
| First Floor                                                                                | Suite 120                                        | City Council                                                                  | 46802-2733                             |
| First Floor                                                                                | Suite 130                                        | City Utilities Customer Service                                               | 46802-2733                             |
| First Floor                                                                                | Suite 140                                        | City Utilities DVS                                                            | 46802-2733                             |
| First Floor                                                                                | Suite 150                                        | Department of Planning Services                                               | 46802-2734                             |
| First Floor                                                                                | Room 160                                         | Field Work Storage                                                            |                                        |
|                                                                                            | Suite 165                                        | Mail Room                                                                     | 46802-2734                             |
| First Floor                                                                                | Suite 170                                        | ACCDC                                                                         | 46802-2734                             |
| First Floor                                                                                | Suite 180                                        | County Building Department                                                    | 46802-2734                             |
| First Floor                                                                                | Room 185                                         | Building Dept Hearing Room                                                    | 10002 275 1                            |
|                                                                                            | Room 190                                         | Storage                                                                       |                                        |
|                                                                                            | Room 205                                         | ATOS                                                                          |                                        |
| Second Floor                                                                               | Suite 210                                        | Public Works                                                                  | 46802-2735                             |
| Second Floor                                                                               | Room 215                                         |                                                                               | 40802-2735                             |
|                                                                                            |                                                  | P.W. Conference Room                                                          |                                        |
| Second Floor                                                                               | Room 220                                         | Flood Conference Room                                                         | 40000 2725                             |
| Second Floor                                                                               | Suite 230                                        | NIRCC                                                                         | 46802-2735                             |
| Second Floor                                                                               | Suite 240                                        | B.O.W. Barrett Law                                                            | 46802-2735                             |
| Second Floor                                                                               | Room 245                                         | Conference Room                                                               |                                        |
| Second Floor                                                                               | Suite 250                                        | City Utilities Engineering                                                    | 46802-2736                             |
|                                                                                            | Room 255                                         | Conference Room                                                               |                                        |
|                                                                                            | Room 260                                         | Conference Room                                                               |                                        |
| Second Floor                                                                               | Suite 270                                        | City Utilities Administration                                                 | 46802-2736                             |
| Second Floor                                                                               | Suite 280                                        | County Highway                                                                | 46802-2736                             |
| Third Floor                                                                                | Room 310                                         | Conference Room                                                               |                                        |
| Third Floor                                                                                | Room 315                                         | Conference Room                                                               |                                        |
| Third Floor                                                                                | Suite 320                                        | Community Development                                                         | 46802-2737                             |
| Third Floor                                                                                | Room 335                                         | Conference Room                                                               |                                        |
|                                                                                            | Room 340                                         | Conference Room                                                               |                                        |
| Third Floor                                                                                | Suite 350                                        | County Surveyor                                                               | 46802-2737                             |
| Third Floor                                                                                | Suite 360                                        | DOH - Vital Records                                                           | 46802-2738                             |
| Third Floor                                                                                | Suite 360                                        | Department of Health                                                          | 46802-2738                             |
| Third Floor                                                                                | Suite 370                                        | City Human Resources/Payroll                                                  | 46802-2738                             |
|                                                                                            | Room 375                                         | HR Training Room                                                              |                                        |
|                                                                                            | Suite 380                                        | County Human Resources                                                        | 46802-2738                             |
| Fourth Floor                                                                               | Suite 410                                        | County Commissioners                                                          | 46802-2739                             |
|                                                                                            | Suite 415                                        | County IT                                                                     | 46802-2739                             |
|                                                                                            | Suite 420                                        | Mayors Office                                                                 | 46802-2739                             |
|                                                                                            |                                                  |                                                                               |                                        |
|                                                                                            | Suite 425<br>Suite 430                           | City Public Information Officer City Law                                      | 46802-2739<br>46802-2739               |
|                                                                                            | Room 440                                         | Executive Conference Room                                                     | 40002-2/39                             |
|                                                                                            | Room 440                                         |                                                                               | 46002 2740                             |
|                                                                                            | IROUTH ADM                                       | Neighborhood Advocate                                                         | 46802-2740                             |
| Fourth Floor                                                                               |                                                  | Ch. Electron O. Administrative                                                |                                        |
| Fourth Floor<br>Fourth Floor                                                               | Suite 470                                        | City Finance & Administration                                                 | 46802-2740                             |
| Fourth Floor<br>Fourth Floor<br>Fourth Floor                                               | Suite 470<br>Suite 475                           | City Utilities GIS                                                            | 46802-2740                             |
| Fourth Floor Fourth Floor Fourth Floor Fourth Floor                                        | Suite 470<br>Suite 475<br>Suite 480              | City Utilities GIS<br>City Utilities Finance                                  | 46802-2740<br>46802-2740               |
| Fourth Floor Fourth Floor Fourth Floor Fourth Floor Fourth Floor                           | Suite 470<br>Suite 475<br>Suite 480<br>Suite 490 | City Utilities GIS City Utilities Finance City Purchasing Property Management | 46802-2740<br>46802-2740<br>46802-2740 |
| Fourth Floor | Suite 470<br>Suite 475<br>Suite 480              | City Utilities GIS<br>City Utilities Finance                                  | 46802-2740<br>46802-2740               |