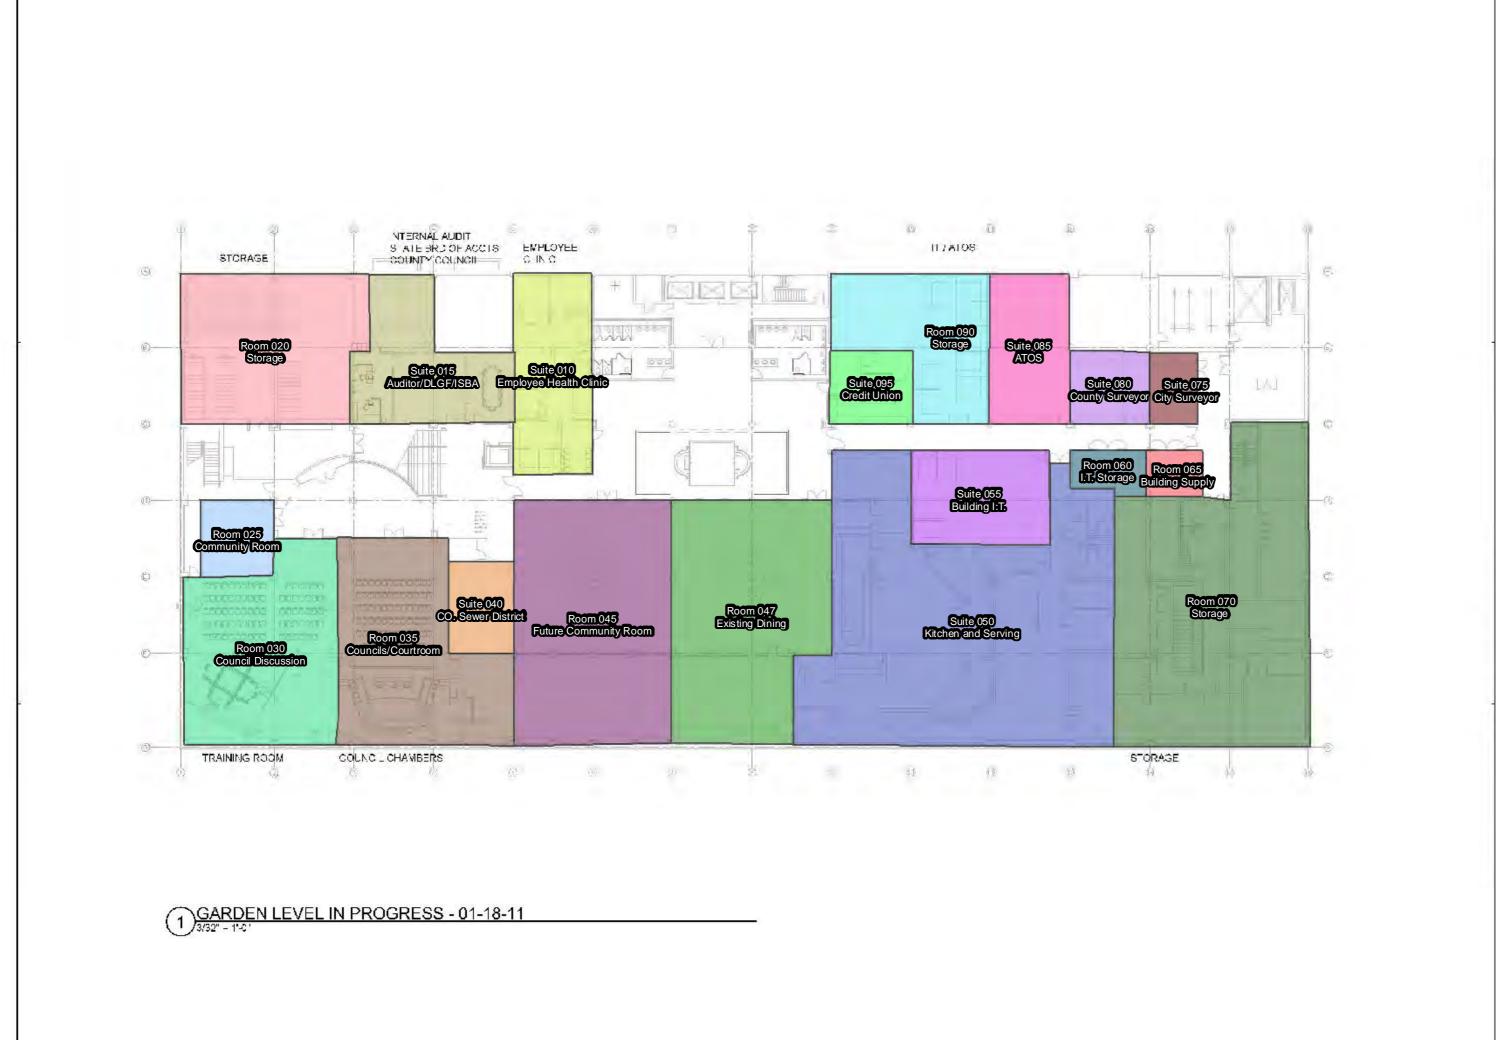

GARDEN LEVEL PLAN

100 % CONSTRUCTION DOCUMENTS

SCHENKELSHULTZ
LUL SECHTEST SELUL
ITT EWayne SI
Sine SSS
Fort Wayne IN 48800
to be 280-424-9050
to 380-424-1222
action 1980 Sine SSS Sine

FIFTH FLOOR SUITES AND ROOMS

R 005

| 200 East Berry Street - Address Master Table                                               |                                                  |                                                                               |                                        |
|--------------------------------------------------------------------------------------------|--------------------------------------------------|-------------------------------------------------------------------------------|----------------------------------------|
| ·                                                                                          | Address                                          | Department                                                                    | Zip Code + 4                           |
| Garden Level                                                                               | Suite 010                                        | Employee Health Clinic                                                        | 46802-2732                             |
| Garden Level                                                                               | Suite 015                                        | Auditor/DLGF/ISBA                                                             | 46802-2732                             |
|                                                                                            |                                                  |                                                                               | 40002-2732                             |
|                                                                                            | Room 020<br>Room 025                             | Storage                                                                       |                                        |
|                                                                                            |                                                  | Community Room                                                                |                                        |
|                                                                                            | Room 030                                         | Council Discussion                                                            |                                        |
|                                                                                            | Room 035                                         | Councils/Courtroom                                                            | 46000 0000                             |
|                                                                                            | Suite 040                                        | CO. Sewer District                                                            | 46802-2732                             |
| Garden Level                                                                               | Room 045                                         | Future Community Room                                                         |                                        |
| Garden Level                                                                               | Room 047                                         | Existing Dining                                                               |                                        |
| Garden Level                                                                               | Suite 050                                        | Kitchen and Serving                                                           | 46802-2732                             |
| Garden Level                                                                               | Suite 055                                        | Building I.T.                                                                 | 46802-2732                             |
| Garden Level                                                                               | Room 060                                         | I.T. Storage                                                                  | 46802-2732                             |
| Garden Level                                                                               | Room 065                                         | Building Supply                                                               |                                        |
| Garden Level                                                                               | Room 070                                         | Storage                                                                       |                                        |
| Garden Level                                                                               | Suite 075                                        | City Surveyor                                                                 | 46802-2732                             |
| Garden Level                                                                               | Suite 080                                        | County Surveyor                                                               | 46802-2732                             |
| Garden Level                                                                               | Suite 085                                        | ATOS                                                                          | 46802-2732                             |
| Garden Level                                                                               | Room 090                                         | Storage                                                                       |                                        |
| Garden Level                                                                               | Suite 095                                        | Credit Union                                                                  | 46802-2732                             |
| First Floor                                                                                | Suite 110                                        | City Clerk                                                                    | 46802-2733                             |
| First Floor                                                                                | Suite 120                                        | City Council                                                                  | 46802-2733                             |
| First Floor                                                                                | Suite 130                                        | City Utilities Customer Service                                               | 46802-2733                             |
| First Floor                                                                                | Suite 140                                        | City Utilities DVS                                                            | 46802-2733                             |
| First Floor                                                                                | Suite 150                                        | Department of Planning Services                                               | 46802-2734                             |
| First Floor                                                                                | Room 160                                         | Field Work Storage                                                            |                                        |
|                                                                                            | Suite 165                                        | Mail Room                                                                     | 46802-2734                             |
| First Floor                                                                                | Suite 170                                        | ACCDC                                                                         | 46802-2734                             |
| First Floor                                                                                | Suite 180                                        | County Building Department                                                    | 46802-2734                             |
| First Floor                                                                                | Room 185                                         | Building Dept Hearing Room                                                    | 10002 275 1                            |
|                                                                                            | Room 190                                         | Storage                                                                       |                                        |
|                                                                                            | Room 205                                         | ATOS                                                                          |                                        |
| Second Floor                                                                               | Suite 210                                        | Public Works                                                                  | 46802-2735                             |
| Second Floor                                                                               | Room 215                                         |                                                                               | 40802-2735                             |
|                                                                                            |                                                  | P.W. Conference Room                                                          |                                        |
| Second Floor                                                                               | Room 220                                         | Flood Conference Room                                                         | 40000 2725                             |
| Second Floor                                                                               | Suite 230                                        | NIRCC                                                                         | 46802-2735                             |
| Second Floor                                                                               | Suite 240                                        | B.O.W. Barrett Law                                                            | 46802-2735                             |
| Second Floor                                                                               | Room 245                                         | Conference Room                                                               |                                        |
| Second Floor                                                                               | Suite 250                                        | City Utilities Engineering                                                    | 46802-2736                             |
|                                                                                            | Room 255                                         | Conference Room                                                               |                                        |
|                                                                                            | Room 260                                         | Conference Room                                                               |                                        |
| Second Floor                                                                               | Suite 270                                        | City Utilities Administration                                                 | 46802-2736                             |
| Second Floor                                                                               | Suite 280                                        | County Highway                                                                | 46802-2736                             |
| Third Floor                                                                                | Room 310                                         | Conference Room                                                               |                                        |
| Third Floor                                                                                | Room 315                                         | Conference Room                                                               |                                        |
| Third Floor                                                                                | Suite 320                                        | Community Development                                                         | 46802-2737                             |
| Third Floor                                                                                | Room 335                                         | Conference Room                                                               |                                        |
|                                                                                            | Room 340                                         | Conference Room                                                               |                                        |
| Third Floor                                                                                | Suite 350                                        | County Surveyor                                                               | 46802-2737                             |
| Third Floor                                                                                | Suite 360                                        | DOH - Vital Records                                                           | 46802-2738                             |
| Third Floor                                                                                | Suite 360                                        | Department of Health                                                          | 46802-2738                             |
| Third Floor                                                                                | Suite 370                                        | City Human Resources/Payroll                                                  | 46802-2738                             |
|                                                                                            | Room 375                                         | HR Training Room                                                              |                                        |
|                                                                                            | Suite 380                                        | County Human Resources                                                        | 46802-2738                             |
| Fourth Floor                                                                               | Suite 410                                        | County Commissioners                                                          | 46802-2739                             |
|                                                                                            | Suite 415                                        | County IT                                                                     | 46802-2739                             |
|                                                                                            | Suite 420                                        | Mayors Office                                                                 | 46802-2739                             |
|                                                                                            |                                                  |                                                                               |                                        |
|                                                                                            | Suite 425<br>Suite 430                           | City Public Information Officer City Law                                      | 46802-2739<br>46802-2739               |
|                                                                                            | Room 440                                         | Executive Conference Room                                                     | 40002-2/39                             |
|                                                                                            | Room 440                                         |                                                                               | 46002 2740                             |
|                                                                                            | IROUTH ADM                                       | Neighborhood Advocate                                                         | 46802-2740                             |
| Fourth Floor                                                                               |                                                  | Ch. Electron O. Administrative                                                |                                        |
| Fourth Floor<br>Fourth Floor                                                               | Suite 470                                        | City Finance & Administration                                                 | 46802-2740                             |
| Fourth Floor<br>Fourth Floor<br>Fourth Floor                                               | Suite 470<br>Suite 475                           | City Utilities GIS                                                            | 46802-2740                             |
| Fourth Floor Fourth Floor Fourth Floor Fourth Floor                                        | Suite 470<br>Suite 475<br>Suite 480              | City Utilities GIS<br>City Utilities Finance                                  | 46802-2740<br>46802-2740               |
| Fourth Floor Fourth Floor Fourth Floor Fourth Floor Fourth Floor                           | Suite 470<br>Suite 475<br>Suite 480<br>Suite 490 | City Utilities GIS City Utilities Finance City Purchasing Property Management | 46802-2740<br>46802-2740<br>46802-2740 |
| Fourth Floor | Suite 470<br>Suite 475<br>Suite 480              | City Utilities GIS<br>City Utilities Finance                                  | 46802-2740<br>46802-2740               |