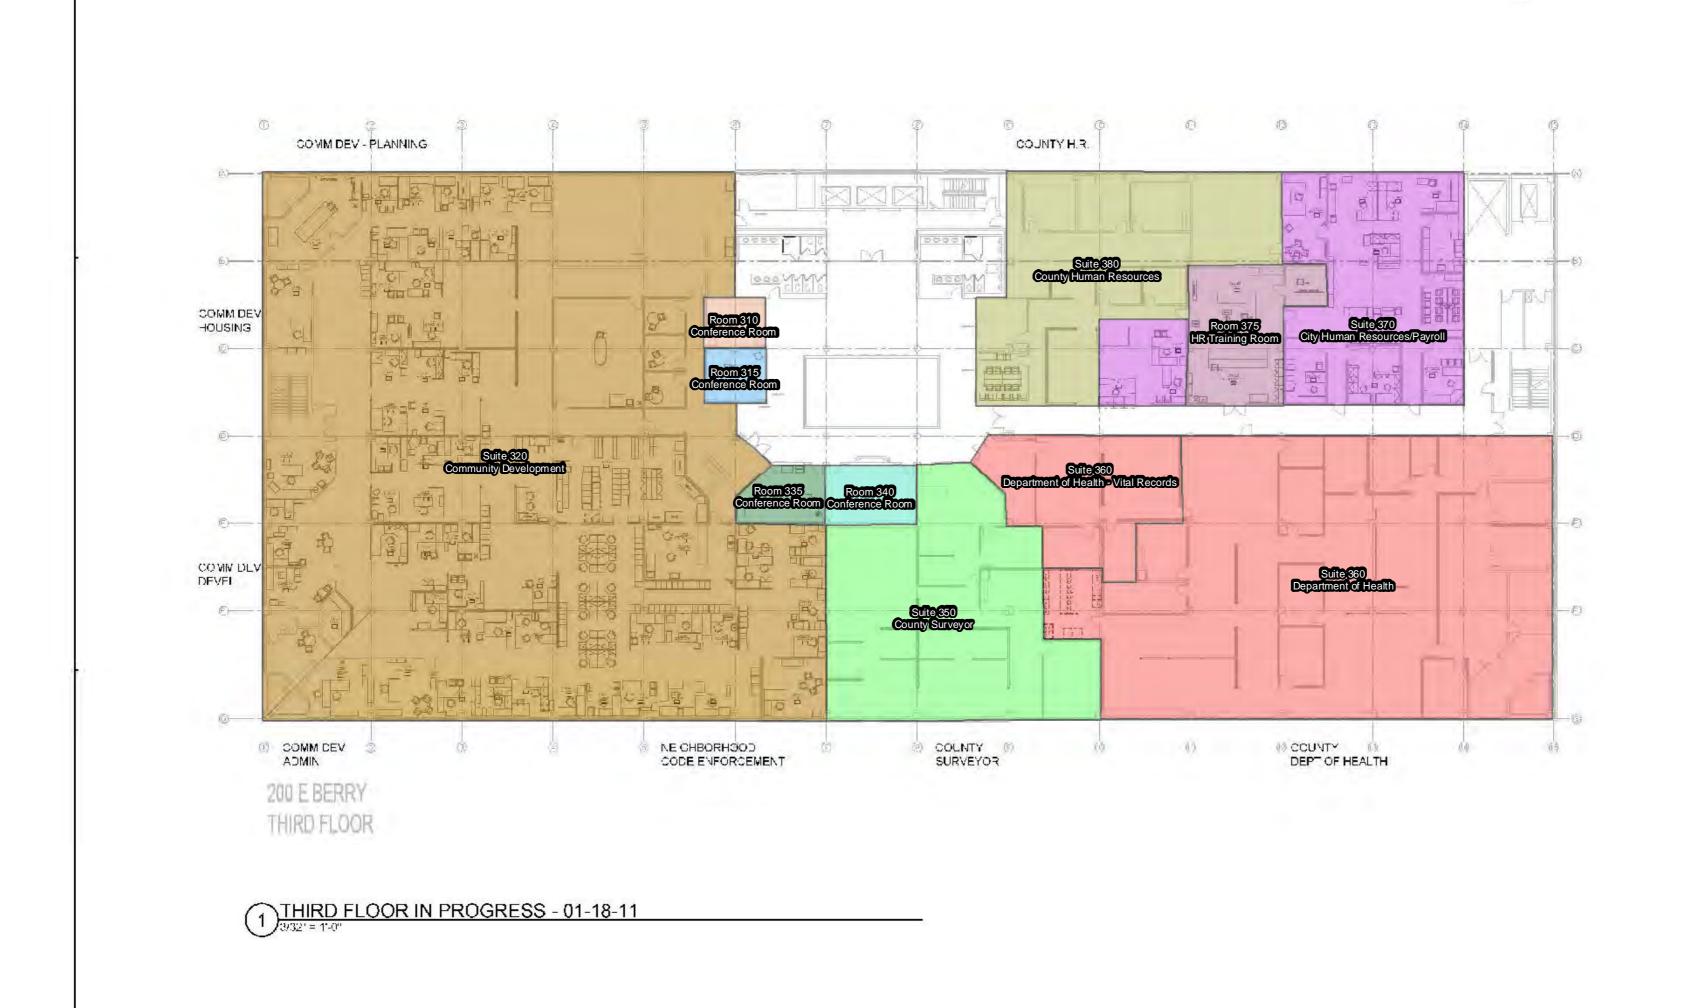

# 200 East Berry Improvements

200 F Barry St

Fort Wayne, Indiana 46802

City of Fort Wayne 1 Main Street 9th Floor Fort Wayne, Indiana 46002

checked: -rate 04.63.10 commino, 1001.005

THIRDFLOOR PLAN

1) FOURTH FLOOR IN PROGRESS - 01-18-11

FIFTH FLOOR SUITES AND ROOMS

R 005

| 200 East Berry Street - Address Master Table                                               |                                                  |                                                                               |                                        |
|--------------------------------------------------------------------------------------------|--------------------------------------------------|-------------------------------------------------------------------------------|----------------------------------------|
| ·                                                                                          | Address                                          | Department                                                                    | Zip Code + 4                           |
| Garden Level                                                                               | Suite 010                                        | Employee Health Clinic                                                        | 46802-2732                             |
| Garden Level                                                                               | Suite 015                                        | Auditor/DLGF/ISBA                                                             | 46802-2732                             |
|                                                                                            |                                                  |                                                                               | 40002-2732                             |
|                                                                                            | Room 020<br>Room 025                             | Storage                                                                       |                                        |
|                                                                                            |                                                  | Community Room                                                                |                                        |
|                                                                                            | Room 030                                         | Council Discussion                                                            |                                        |
|                                                                                            | Room 035                                         | Councils/Courtroom                                                            | 46000 0000                             |
|                                                                                            | Suite 040                                        | CO. Sewer District                                                            | 46802-2732                             |
| Garden Level                                                                               | Room 045                                         | Future Community Room                                                         |                                        |
| Garden Level                                                                               | Room 047                                         | Existing Dining                                                               |                                        |
| Garden Level                                                                               | Suite 050                                        | Kitchen and Serving                                                           | 46802-2732                             |
| Garden Level                                                                               | Suite 055                                        | Building I.T.                                                                 | 46802-2732                             |
| Garden Level                                                                               | Room 060                                         | I.T. Storage                                                                  | 46802-2732                             |
| Garden Level                                                                               | Room 065                                         | Building Supply                                                               |                                        |
| Garden Level                                                                               | Room 070                                         | Storage                                                                       |                                        |
| Garden Level                                                                               | Suite 075                                        | City Surveyor                                                                 | 46802-2732                             |
| Garden Level                                                                               | Suite 080                                        | County Surveyor                                                               | 46802-2732                             |
| Garden Level                                                                               | Suite 085                                        | ATOS                                                                          | 46802-2732                             |
| Garden Level                                                                               | Room 090                                         | Storage                                                                       |                                        |
| Garden Level                                                                               | Suite 095                                        | Credit Union                                                                  | 46802-2732                             |
| First Floor                                                                                | Suite 110                                        | City Clerk                                                                    | 46802-2733                             |
| First Floor                                                                                | Suite 120                                        | City Council                                                                  | 46802-2733                             |
| First Floor                                                                                | Suite 130                                        | City Utilities Customer Service                                               | 46802-2733                             |
| First Floor                                                                                | Suite 140                                        | City Utilities DVS                                                            | 46802-2733                             |
| First Floor                                                                                | Suite 150                                        | Department of Planning Services                                               | 46802-2734                             |
| First Floor                                                                                | Room 160                                         | Field Work Storage                                                            |                                        |
|                                                                                            | Suite 165                                        | Mail Room                                                                     | 46802-2734                             |
| First Floor                                                                                | Suite 170                                        | ACCDC                                                                         | 46802-2734                             |
| First Floor                                                                                | Suite 180                                        | County Building Department                                                    | 46802-2734                             |
| First Floor                                                                                | Room 185                                         | Building Dept Hearing Room                                                    | 10002 275 1                            |
|                                                                                            | Room 190                                         | Storage                                                                       |                                        |
|                                                                                            | Room 205                                         | ATOS                                                                          |                                        |
| Second Floor                                                                               | Suite 210                                        | Public Works                                                                  | 46802-2735                             |
| Second Floor                                                                               | Room 215                                         |                                                                               | 40802-2735                             |
|                                                                                            |                                                  | P.W. Conference Room                                                          |                                        |
| Second Floor                                                                               | Room 220                                         | Flood Conference Room                                                         | 40000 2725                             |
| Second Floor                                                                               | Suite 230                                        | NIRCC                                                                         | 46802-2735                             |
| Second Floor                                                                               | Suite 240                                        | B.O.W. Barrett Law                                                            | 46802-2735                             |
| Second Floor                                                                               | Room 245                                         | Conference Room                                                               |                                        |
| Second Floor                                                                               | Suite 250                                        | City Utilities Engineering                                                    | 46802-2736                             |
|                                                                                            | Room 255                                         | Conference Room                                                               |                                        |
|                                                                                            | Room 260                                         | Conference Room                                                               |                                        |
| Second Floor                                                                               | Suite 270                                        | City Utilities Administration                                                 | 46802-2736                             |
| Second Floor                                                                               | Suite 280                                        | County Highway                                                                | 46802-2736                             |
| Third Floor                                                                                | Room 310                                         | Conference Room                                                               |                                        |
| Third Floor                                                                                | Room 315                                         | Conference Room                                                               |                                        |
| Third Floor                                                                                | Suite 320                                        | Community Development                                                         | 46802-2737                             |
| Third Floor                                                                                | Room 335                                         | Conference Room                                                               |                                        |
|                                                                                            | Room 340                                         | Conference Room                                                               |                                        |
| Third Floor                                                                                | Suite 350                                        | County Surveyor                                                               | 46802-2737                             |
| Third Floor                                                                                | Suite 360                                        | DOH - Vital Records                                                           | 46802-2738                             |
| Third Floor                                                                                | Suite 360                                        | Department of Health                                                          | 46802-2738                             |
| Third Floor                                                                                | Suite 370                                        | City Human Resources/Payroll                                                  | 46802-2738                             |
|                                                                                            | Room 375                                         | HR Training Room                                                              |                                        |
|                                                                                            | Suite 380                                        | County Human Resources                                                        | 46802-2738                             |
| Fourth Floor                                                                               | Suite 410                                        | County Commissioners                                                          | 46802-2739                             |
|                                                                                            | Suite 415                                        | County IT                                                                     | 46802-2739                             |
|                                                                                            | Suite 420                                        | Mayors Office                                                                 | 46802-2739                             |
|                                                                                            |                                                  |                                                                               |                                        |
|                                                                                            | Suite 425<br>Suite 430                           | City Public Information Officer City Law                                      | 46802-2739<br>46802-2739               |
|                                                                                            | Room 440                                         | Executive Conference Room                                                     | 40002-2/39                             |
|                                                                                            | Room 440                                         |                                                                               | 46002 2740                             |
|                                                                                            | IROUTH ADM                                       | Neighborhood Advocate                                                         | 46802-2740                             |
| Fourth Floor                                                                               |                                                  | Ch. Electron O. Administrative                                                |                                        |
| Fourth Floor<br>Fourth Floor                                                               | Suite 470                                        | City Finance & Administration                                                 | 46802-2740                             |
| Fourth Floor<br>Fourth Floor<br>Fourth Floor                                               | Suite 470<br>Suite 475                           | City Utilities GIS                                                            | 46802-2740                             |
| Fourth Floor Fourth Floor Fourth Floor Fourth Floor                                        | Suite 470<br>Suite 475<br>Suite 480              | City Utilities GIS<br>City Utilities Finance                                  | 46802-2740<br>46802-2740               |
| Fourth Floor Fourth Floor Fourth Floor Fourth Floor Fourth Floor                           | Suite 470<br>Suite 475<br>Suite 480<br>Suite 490 | City Utilities GIS City Utilities Finance City Purchasing Property Management | 46802-2740<br>46802-2740<br>46802-2740 |
| Fourth Floor | Suite 470<br>Suite 475<br>Suite 480              | City Utilities GIS<br>City Utilities Finance                                  | 46802-2740<br>46802-2740               |